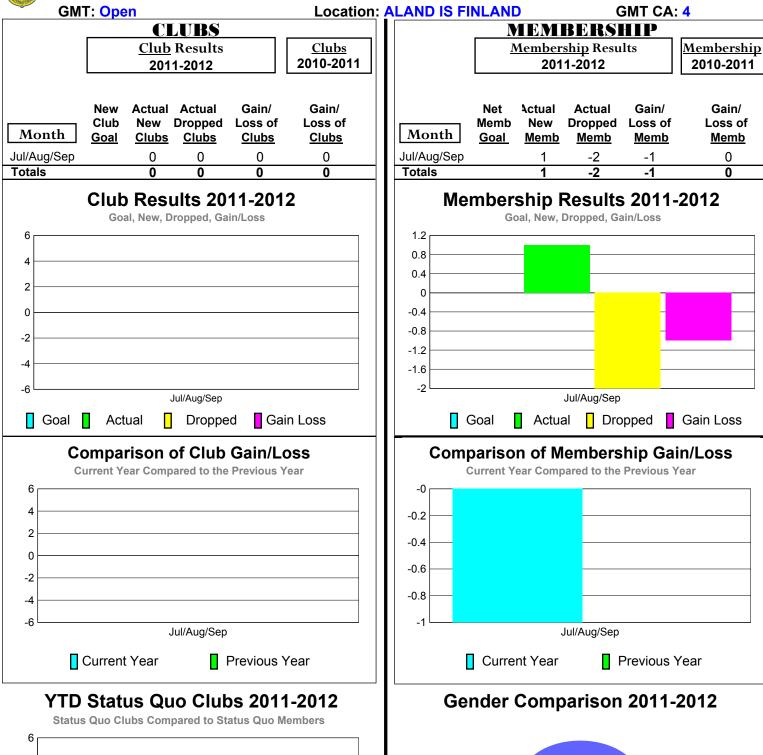

### 2011-2012 GMT Reports for District (or Undistricted) District 107 A ALAND IS

Status Quo Clubs Total Status Quo Members

### 2011-2012 GMT Reports for District (or Undistricted) District 107 A FINLAND