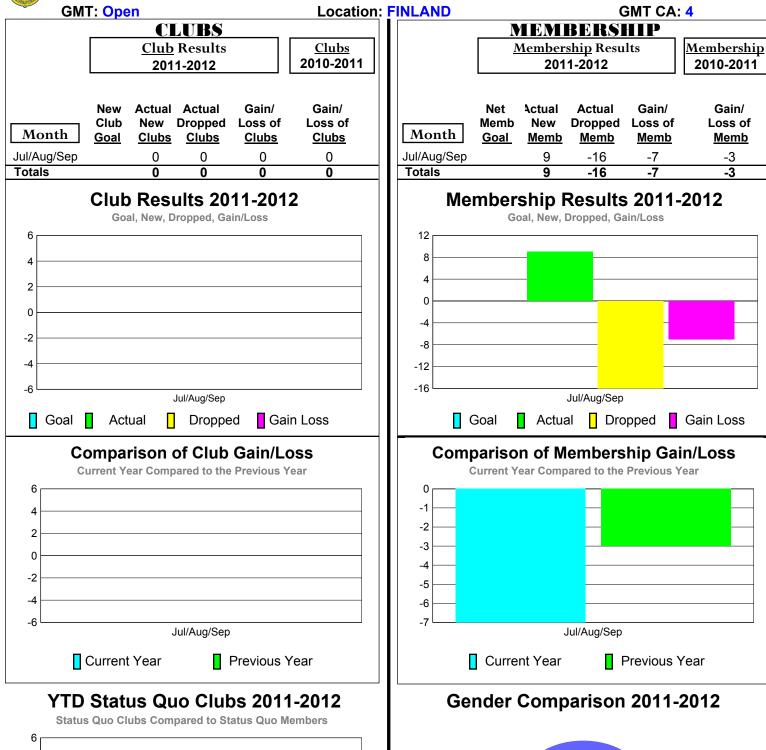

1-2012 GMT Reports for District (or Undistricted) District 106 D DENMARK







### 2011-2012 GMT Reports for District (or Undistricted) District 106 D FAROE







## T)

0 -2

-6

Status Quo Clubs

Jul/Aug/Sep

Total Status Quo Members

### 2011-2012 GMT Reports for District (or Undistricted) District 106 D GREENLAND



Jul/Aug/Sep

Female

Male

### 2011-2012 GMT Reports for District (or Undistricted) District 107 A ALAND IS





Status Quo Clubs Total Status Quo Members



### 2011-2012 GMT Reports for District (or Undistricted) District 107 A FINLAND







### 2011-2012 GMT Reports for District (or Undistricted) District 107 B







### 2011-2012 GMT Reports for District (or Undistricted) District 107 C







### 2011-2012 GMT Reports for District (or Undistricted) District 107 D







### 2011-2012 GMT Reports for District (or Undistricted) District 107 E







### 2011-2012 GMT Reports for District (or Undistricted) District 107 F





### Total Status Quo Members



4

2

0 -2

-6

Status Quo Clubs

Jul/Aug/Sep

Total Status Quo Members

### 2011-2012 GMT Reports for District (or Undistricted) District 107 G





### 2011-2012 GMT Reports for District (or Undistricted) District 107 H







### 2011-2012 GMT Reports for District (or Undistricted) District 107 I







2

0 -2

-6

Status Quo Clubs

Jul/Aug/Sep

Total Status Quo Members

### 2011-2012 GMT Reports for District (or Undistricted) District 107 K



9%

Male

91%

Female

Jul/Aug/Sep

### 2011-2012 GMT Reports for District (or Undistricted) District 107 L







### 2011-2012 GMT Reports for District