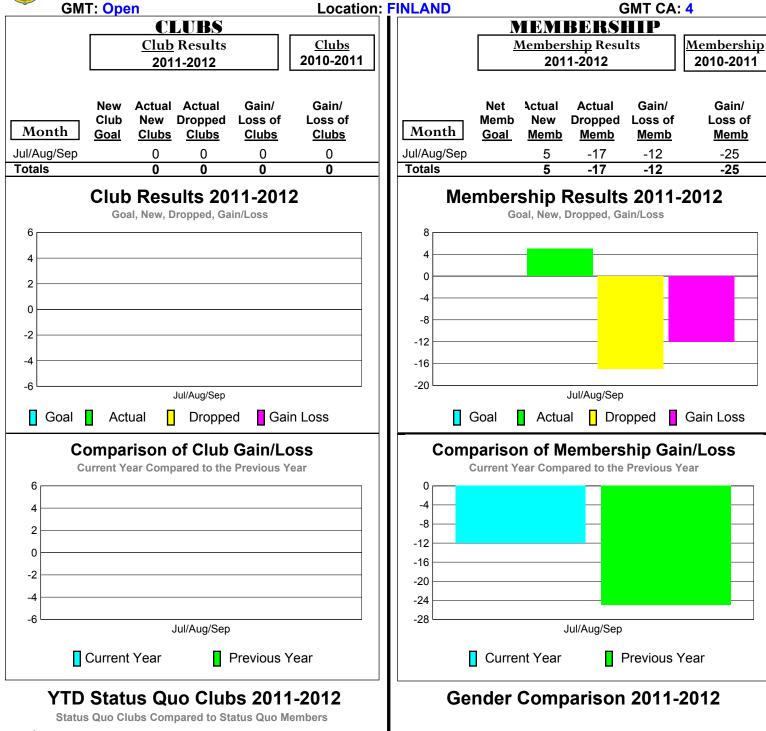

4

2

0 -2

-6

Status Quo Clubs

Jul/Aug/Sep

Total Status Quo Members

### 2011-2012 GMT Reports for District (or Undistricted) District 107 G





### 2011-2012 GMT Reports for District (or Undistricted) District 107 H







### 2011-2012 GMT Reports for District (or Undistricted) District 107 I







2

0 -2

-6

Status Quo Clubs

Jul/Aug/Sep

Total Status Quo Members

### 2011-2012 GMT Reports for District (or Undistricted) District 107 K



9%

Male

91%

Female

Jul/Aug/Sep

### 2011-2012 GMT Reports for District (or Undistricted) District 107 L







### 2011-2012 GMT Reports for District (or Undistricted) District 107 M







### 2011-2012 GMT Reports for District (or Undistricted) District 107 N







### 2011-2012 GMT Reports for District (or Undistricted) District 107 O







### 2011-2012 GMT Reports for District (or Undistricted) District 109 A







### 2011-2012 GMT Reports for District (or Undistricted) District 109 B





Status Quo Clubs

Total Status Quo Members