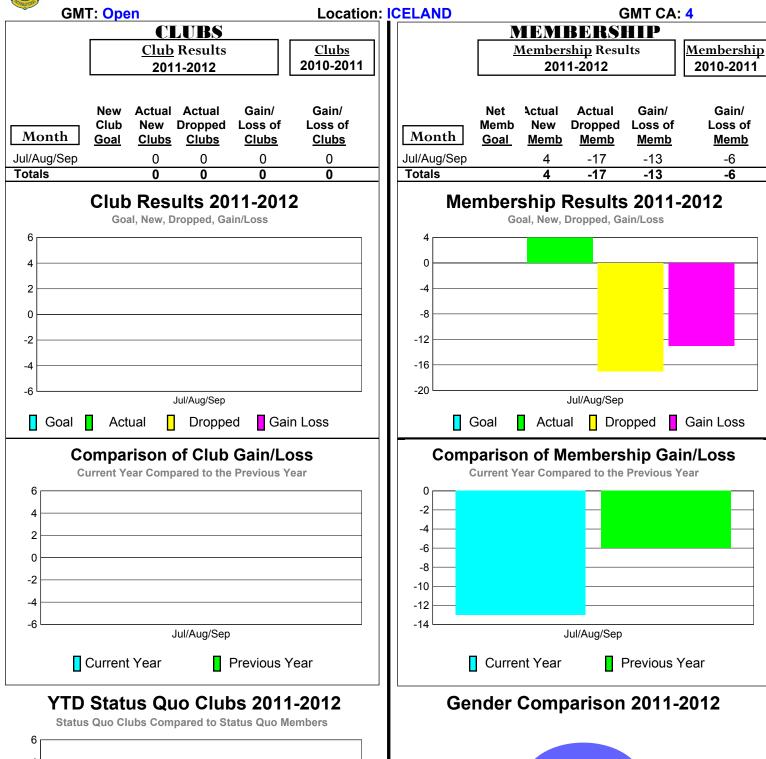

1-2012 GMT Reports for District (or Undistricted) District 107 H







### 2011-2012 GMT Reports for District (or Undistricted) District 107 I







2

0 -2

-6

Status Quo Clubs

Jul/Aug/Sep

Total Status Quo Members

### 2011-2012 GMT Reports for District (or Undistricted) District 107 K



9%

Male

91%

Female

Jul/Aug/Sep

### 2011-2012 GMT Reports for District (or Undistricted) District 107 L







### 2011-2012 GMT Reports for District (or Undistricted) District 107 M







### 2011-2012 GMT Reports for District (or Undistricted) District 107 N







### 2011-2012 GMT Reports for District (or Undistricted) District 107 O







### 2011-2012 GMT Reports for District (or Undistricted) District 109 A







### 2011-2012 GMT Reports for District (or Undistricted) District 109 B





Status Quo Clubs

Total Status Quo Members