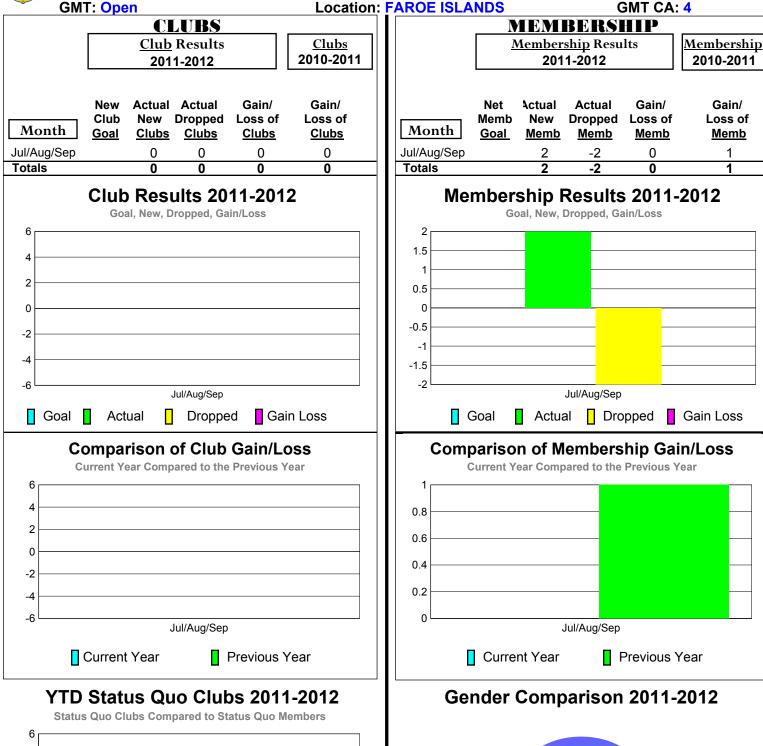

### 2011-2012 GMT Reports for District (or Undistricted) District 104 F







### 2011-2012 GMT Reports for District (or Undistricted) District 104 G







### 2011-2012 GMT Reports for District (or Undistricted) District 104 H







### 2011-2012 GMT Reports for District (or Undistricted) District 104 J







### 2011-2012 GMT Reports for District (or Undistricted) District 104 K







### 2011-2012 GMT Reports for District (or Undistricted) District 106 A







### 2011-2012 GMT Reports for District (or Undistricted) District 106 B







### 2011-2012 GMT Reports for District (or Undistricted) District 106 C







### 2011-2012 GMT Reports for District (or Undistricted) District 106 D DENMARK







### 2011-2012 GMT Reports for District (or Undistricted) District 106 D FAROE







## T)

0 -2

-6

Status Quo Clubs

Jul/Aug/Sep

Total Status Quo Members

### 2011-2012 GMT Reports for District (or Undistricted) District 106 D GREENLAND



Jul/Aug/Sep

Female

Male

### 2011-2012 GMT Reports for District (or Undistricted) District 107 A ALAND IS





Status Quo Clubs Total Status Quo Members



### 2011-2012 GMT Reports for District (or Undistricted) District 107 A FINLAND







### 2011-2012 GMT Reports for District (or Undistricted) District 107 B







### 2011-2012 GMT Reports for District (or Undistricted) District 107 C







### 2011-2012 GMT Reports for District (or Undistricted) District 107 D







### 2011-2012 GMT Reports for District (or Undistricted) District 107 E







### 2011-2012 GMT Reports for District (or Undistricted) District 107 F