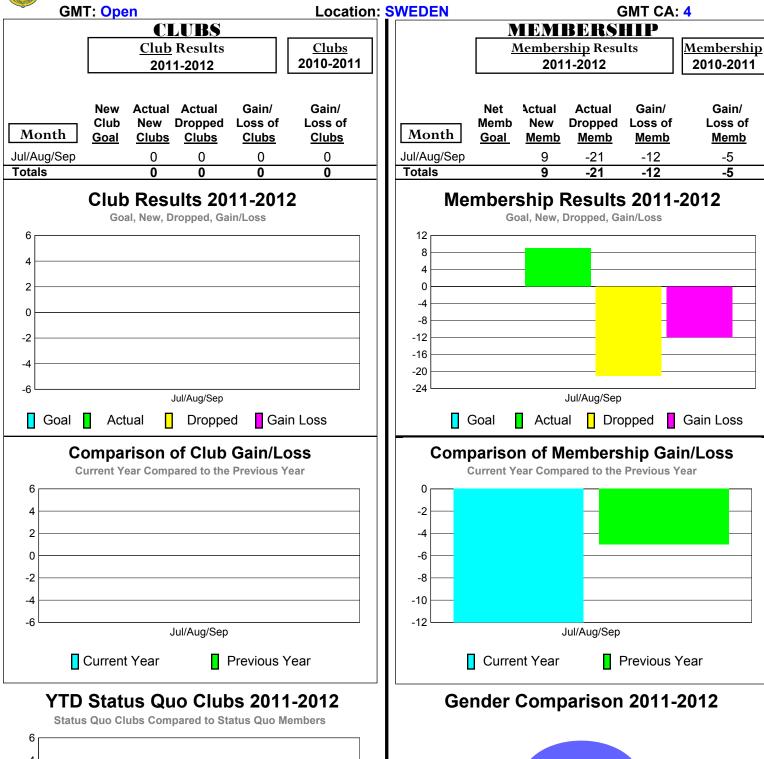

### 2011-2012 GMT Reports for District (or Undistricted) District 101 B







### 2011-2012 GMT Reports for District (or Undistricted) District 101GD







### 2011-2012 GMT Reports for District (or Undistricted) District 101 N







### 2011-2012 GMT Reports for District (or Undistricted) District 101 A







### 2011-2012 GMT Reports for District (or Undistricted) District 101 P





# 11% 89%

Jul/Aug/Sep

Male

Female

2

0 -2

-6

Status Quo Clubs

Jul/Aug/Sep

Total Status Quo Members

### 2011-2012 GMT Reports for District (or Undistricted) District 101 S



18%

Male

Jul/Aug/Sep

Female

### 2011-2012 GMT Reports for District (or Undistricted) District 101SM







### 2011-2012 GMT Reports for District (or Undistricted) District 101SV







### 2011-2012 GMT Reports for District (or Undistricted) District 101 U







### 2011-2012 GMT Reports for District (or Undistricted) District 101VG







### 2011-2012 GMT Reports for District (or Undistricted) District 104 A







### 2011-2012 GMT Reports for District (or Undistricted) District 104 B







### 2011-2012 GMT Reports for District (or Undistricted) District 104 C







4

2 0 -2

-6

Status Quo Cl