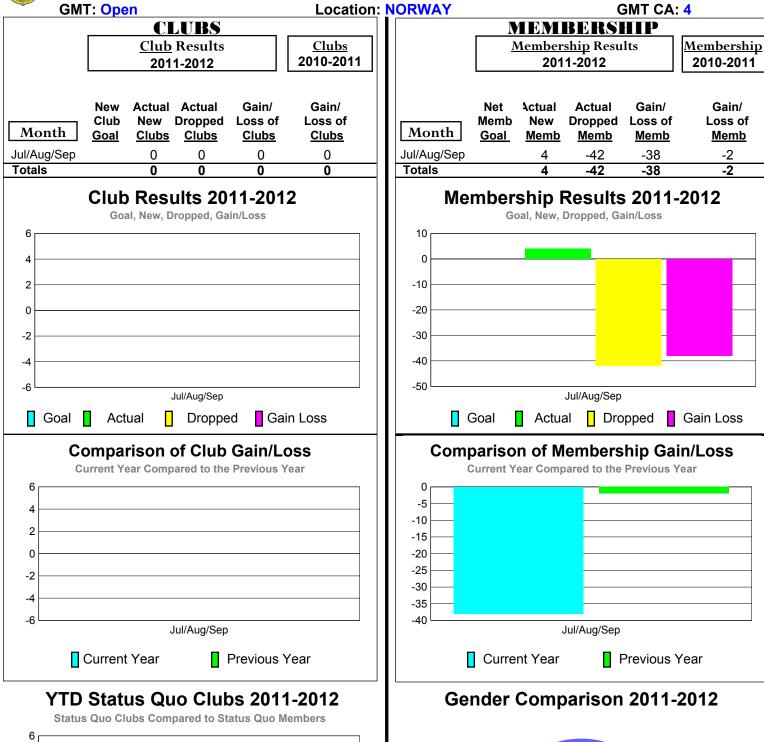

011-2012 GMT Reports for District (or Undistricted) District 104 A







### 2011-2012 GMT Reports for District (or Undistricted) District 104 B







### 2011-2012 GMT Reports for District (or Undistricted) District 104 C







4

2 0 -2

-6

Status Quo Clubs

Jul/Aug/Sep

Total Status Quo Members

### 2011-2012 GMT Reports for District (or Undistricted) District 104 D



89%

Female

Jul/Aug/Sep

Male

### 2011-2012 GMT Reports for District (or Undistricted) District 104 E







### 2011-2012 GMT Reports for District (or Undistricted) District 104 F







### 2011-2012 GMT Reports for District (or Undistricted) District 104 G







### 2011-2012 GMT Reports for District (or Undistricted) District 104 H







### 2011-2012 GMT Reports for District (or Undistricted) District 104 J







### 2011-2012 GMT Reports for District (or Undistricted) District 104 K







### 2011-2012 GMT Reports for District (or Undistricted) District 106 A







### 2011-2012 GMT Reports for District (or Undistricted) District 106 B







### 2011-2012 GMT Reports for District (or Undistricted) District 106 C







### 2011-2012 GMT Reports for District (or Undistricted) District 106 D DENMARK







### 2011-2012 GMT Reports for District (or Undistricted) District 106 D FAROE







## T)

0 -2

-6

Status Quo Clubs

Jul/Aug/Sep

Total Status Quo Members

### 2011-2012 GMT Reports for District (or Undistricted) District 106 D GREENLAND



Jul/Aug/Sep

Female

Male

### 2011-2012 GMT Reports for District (or Undistricted) District 107 A ALAND IS





Status Quo Clubs Total Status Quo