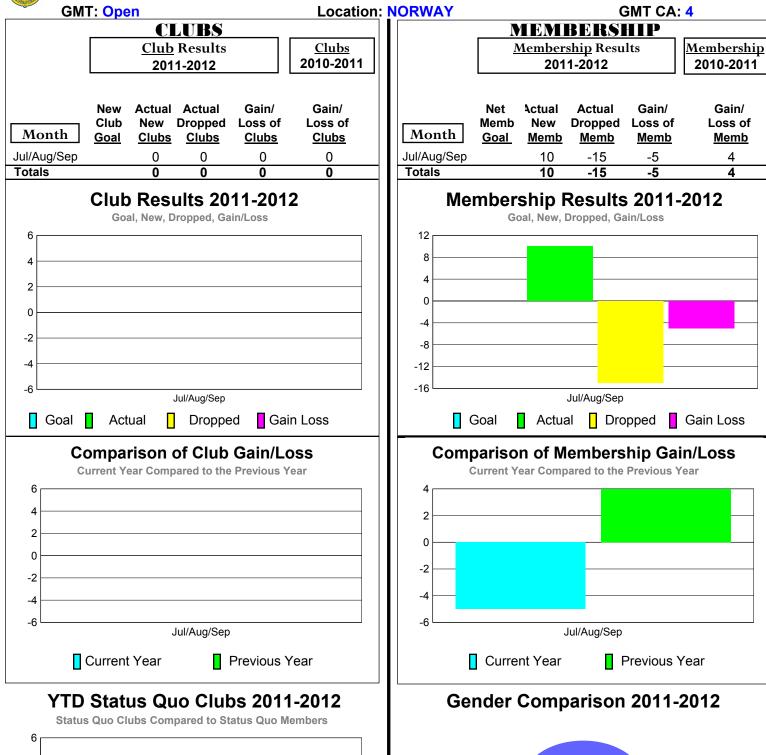

### 2011-2012 GMT Reports for District (or Undistricted) District 101 N

# 11% 89%

Jul/Aug/Sep

Male

Female

2

0 -2

-6

Status Quo Clubs

Jul/Aug/Sep

Total Status Quo Members