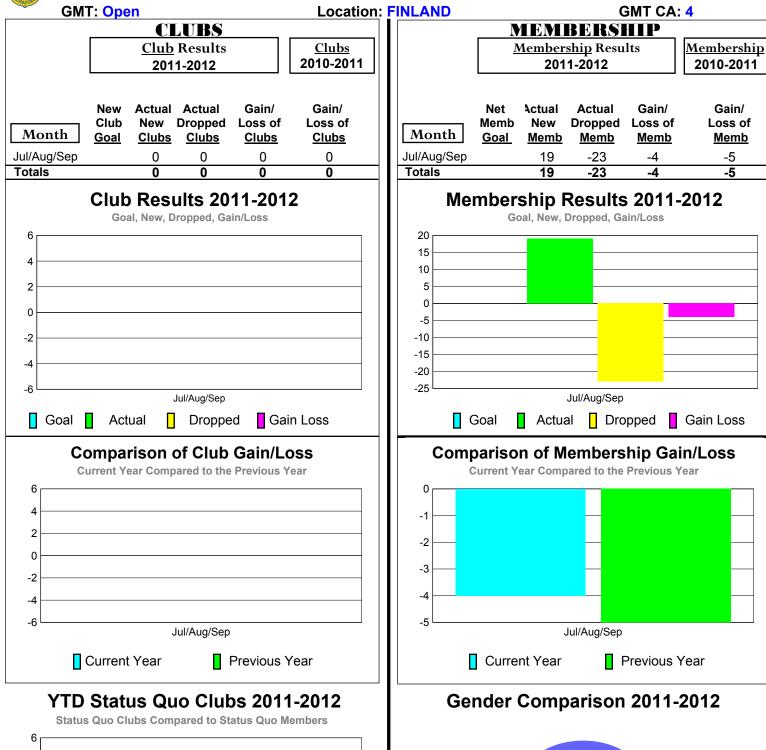

District (or Undistricted) District 107 F





### Total Status Quo Members



4

2

0 -2

-6

Status Quo Clubs

Jul/Aug/Sep

Total Status Quo Members

### 2011-2012 GMT Reports for District (or Undistricted) District 107 G





### 2011-2012 GMT Reports for District (or Undistricted) District 107 H







### 2011-2012 GMT Reports for District (or Undistricted) District 107 I







2

0 -2

-6

Status Quo Clubs

Jul/Aug/Sep

Total Status Quo Members

### 2011-2012 GMT Reports for District (or Undistricted) District 107 K



9%

Male

91%

Female

Jul/Aug/Sep

### 2011-2012 GMT Reports for District (or Undistricted) District 107 L







### 2011-2012 GMT Reports for District (or Undistricted) District 107 M







### 2011-2012 GMT Reports for District (or Undistricted) District 107 N







### 2011-2012 GMT Reports for District (or Undistricted) District 107 O







### 2011-2012 GMT Reports for District (or Undistricted) District 109 A







### 2011-2012 GMT Reports for District (or Undistricted) District 109 B





Status Quo Clubs

Total Status Quo Members