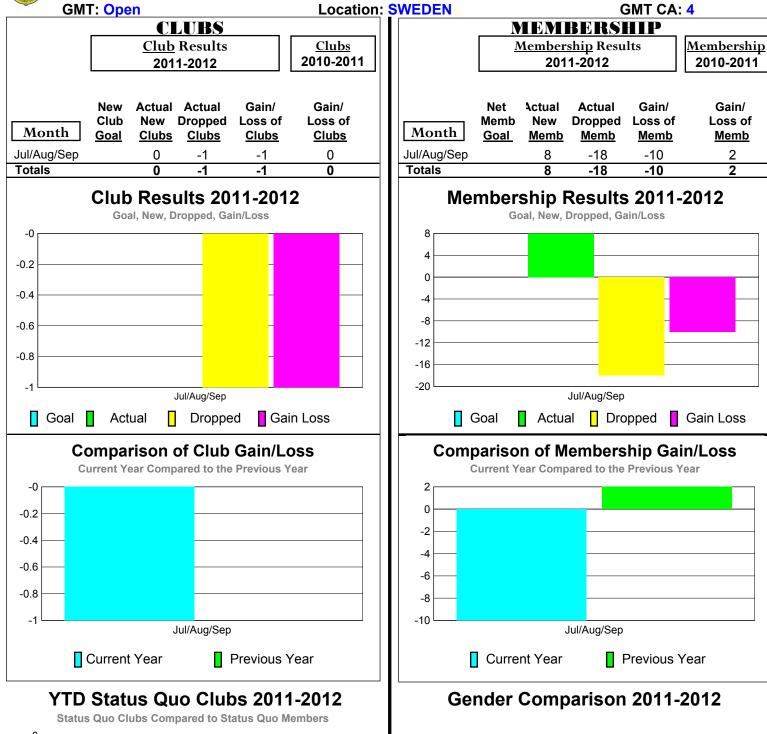

### 2011-2012 GMT Reports for District (or Undistricted) District 101 B







### 2011-2012 GMT Reports for District (or Undistricted) District 101GD







### 2011-2012 GMT Reports for District (or Undistricted) District 101 N







### 2011-2012 GMT Reports for District (or Undistricted) District 101 A







### 2011-2012 GMT Reports for District (or Undistricted) District 101 P





# 11% 89%

Jul/Aug/Sep

Male

Female

2

0 -2

-6

Status Quo Clubs

Jul/Aug/Sep

Total Status Quo Members

### 2011-2012 GMT Reports for District (or Undistricted) District 101 S



18%

Male

Jul/Aug/Sep

Female

### 2011-2012 GMT Reports for District (or Undistricted) District 101SM







### 2011-2012 GMT Reports for District (or Undistricted) District 101SV







### 2011-2012 GMT Reports for District (or Undistricted) District 101 U







### 2011-2012 GMT Reports for District (or Undistricted) District 101VG







### 2011-2012 GMT Reports for District (or Undistricted) District 104 A







### 2011-2012 GMT Reports for District (or Undistricted) District 104 B







### 2011-2012 GMT Reports fo