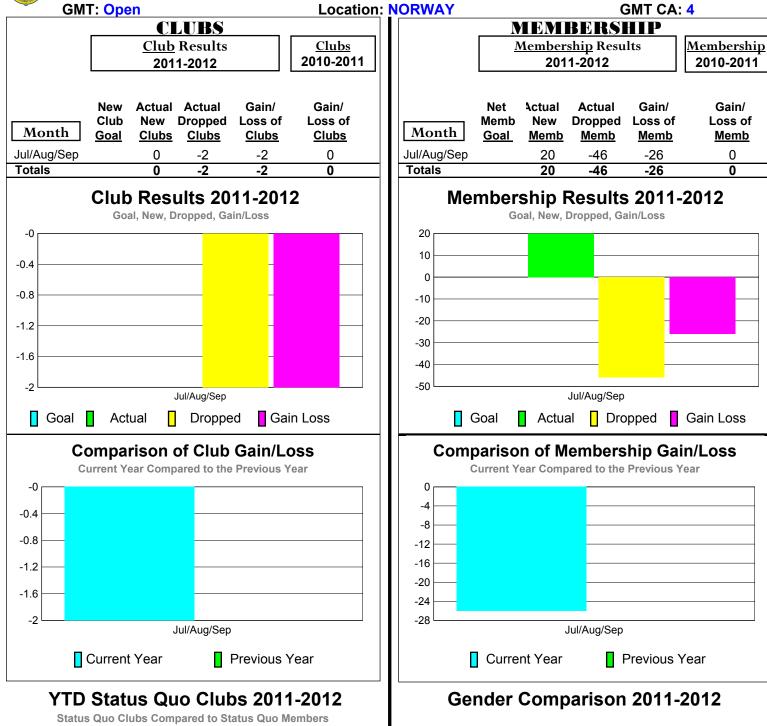

(or Undistricted) District 101 P





# 11% 89%

Jul/Aug/Sep

Male

Female

2

0 -2

-6

Status Quo Clubs

Jul/Aug/Sep

Total Status Quo Members

### 2011-2012 GMT Reports for District (or Undistricted) District 101 S



18%

Male

Jul/Aug/Sep

Female

### 2011-2012 GMT Reports for District (or Undistricted) District 101SM







### 2011-2012 GMT Reports for District (or Undistricted) District 101SV







### 2011-2012 GMT Reports for District (or Undistricted) District 101 U







### 2011-2012 GMT Reports for District (or Undistricted) District 101VG







### 2011-2012 GMT Reports for District (or Undistricted) District 104 A







### 2011-2012 GMT Reports for District (or Undistricted) District 104 B







### 2011-2012 GMT Reports for District (or Undistricted) District 104 C







4

2 0 -2

-6

Status Quo Clubs

Jul/Aug/Sep

Total Status Quo Members

### 2011-2012 GMT Reports for District (or Undistricted) District 104 D



89%

Female

Jul/Aug/Sep

Male

### 2011-2012 GMT Reports for District (or Undistricted) District 104 E







### 2011-2012 GMT Reports for District (or Undistricted) District 104 F







### 2011-2012 GMT Reports for District (or Undistricted) District 104 G







### 2011-2012 GMT Reports for District (or Undistricted) District 104 H







### 2011-2012 GMT Reports for District (or Undistricted) District 104 J







### 2011-2012 GMT Reports for District (or Undistricted) District 104 K







### 2011-2012 GMT Reports for District (or Undistricted) District 106 A







### 2011-2012 GMT Reports for District (or Undistricted) Distr