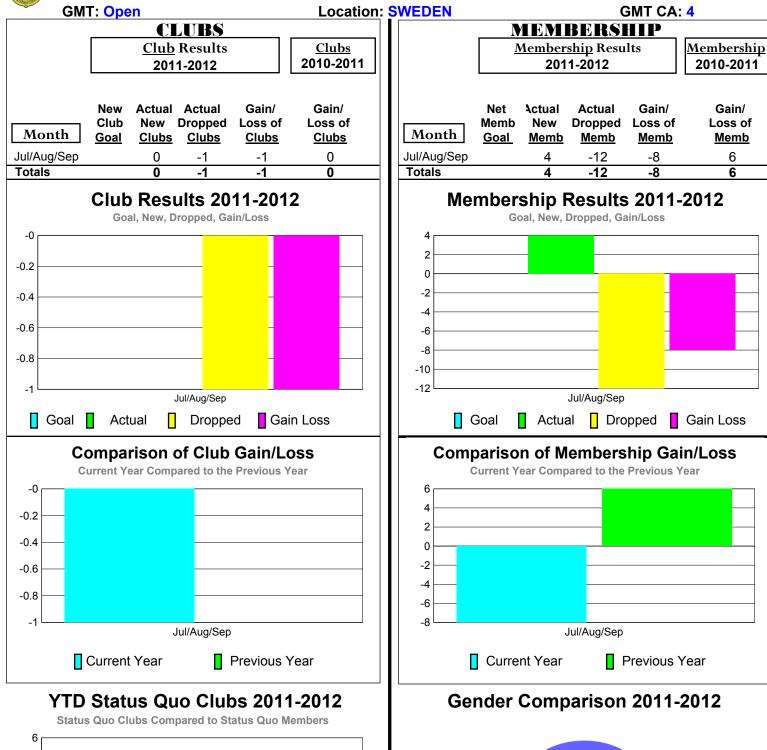

# 11% 89%

Jul/Aug/Sep

Male

Female

2

0 -2

-6

Status Quo Clubs

Jul/Aug/Sep

Total Status Quo Members