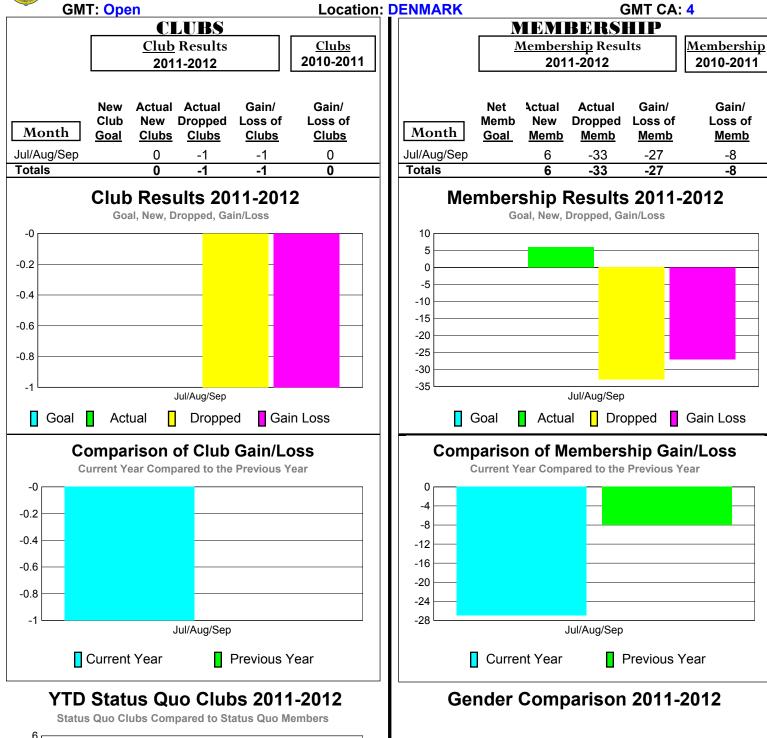

011-2012 GMT Reports for District (or Undistricted) District 104 C







4

2 0 -2

-6

Status Quo Clubs

Jul/Aug/Sep

Total Status Quo Members

### 2011-2012 GMT Reports for District (or Undistricted) District 104 D



89%

Female

Jul/Aug/Sep

Male

### 2011-2012 GMT Reports for District (or Undistricted) District 104 E







### 2011-2012 GMT Reports for District (or Undistricted) District 104 F







### 2011-2012 GMT Reports for District (or Undistricted) District 104 G







### 2011-2012 GMT Reports for District (or Undistricted) District 104 H







### 2011-2012 GMT Reports for District (or Undistricted) District 104 J







### 2011-2012 GMT Reports for District (or Undistricted) District 104 K







### 2011-2012 GMT Reports for District (or Undistricted) District 106 A







### 2011-2012 GMT Reports for District (or Undistricted) District 106 B







### 2011-2012 GMT Reports for District (or Undistricted) District 106 C







### 2011-2012 GMT Reports for District (or Undistricted) District 106 D DENMARK







### 2011-2012 GMT Reports for District (or Undistricted) District 106 D FAROE







## T)

0 -2

-6

Status Quo Clubs

Jul/Aug/Sep

Total Status Quo Members

### 2011-2012 GMT Reports for District (or Undistricted) District 106 D GREENLAND



Jul/Aug/Sep

Female

Male

### 2011-2012 GMT Reports for District (or Undistricted) District 107 A ALAND IS





Status Quo Clubs Total Status Quo Members



### 2011-2012 GMT Reports for District (or Undistricted) District 107 A FINLAND







### 2011-2012 GMT Reports for District (or Undistricted) Dis