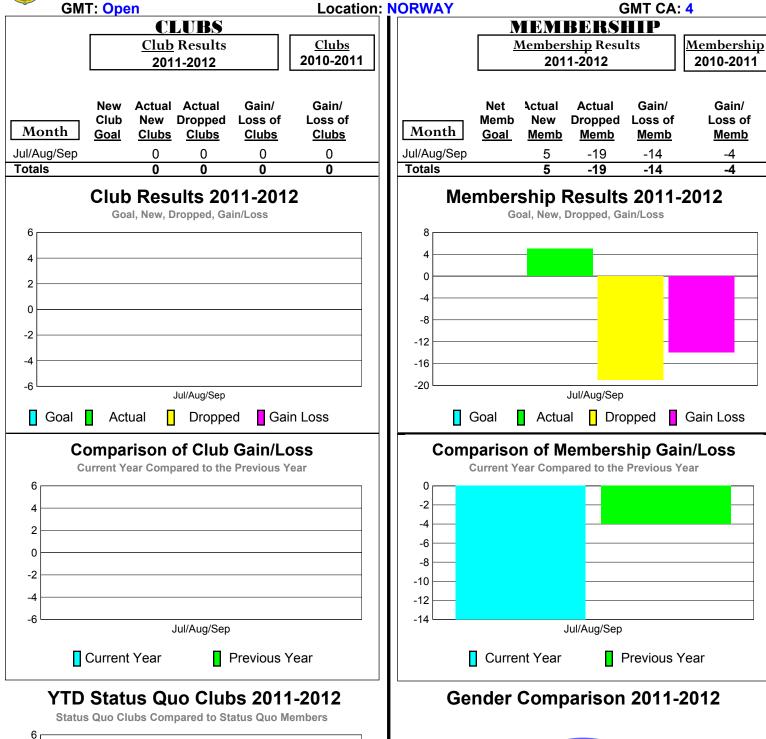

011-2012 GMT Reports for District (or Undistricted) District 101 U







### 2011-2012 GMT Reports for District (or Undistricted) District 101VG







### 2011-2012 GMT Reports for District (or Undistricted) District 104 A







### 2011-2012 GMT Reports for District (or Undistricted) District 104 B







### 2011-2012 GMT Reports for District (or Undistricted) District 104 C







4

2 0 -2

-6

Status Quo Clubs

Jul/Aug/Sep

Total Status Quo Members

### 2011-2012 GMT Reports for District (or Undistricted) District 104 D



89%

Female

Jul/Aug/Sep

Male

### 2011-2012 GMT Reports for District (or Undistricted) District 104 E







### 2011-2012 GMT Reports for District (or Undistricted) District 104 F







### 2011-2012 GMT Reports for District (or Undistricted) District 104 G







### 2011-2012 GMT Reports for District (or Undistricted) District 104 H







### 2011-2012 GMT Reports for District (or Undistricted) District 104 J







### 2011-2012 GMT Reports for District (or Undistricted) District 104 K







### 2011-2012 GMT Reports for District (or Undistricted) District 106 A







### 2011-2012 GMT Reports for District (or Undistricted) District 106 B







### 2011-2012 GMT Reports for District (or Undistricted) District 106 C







### 2011-2012 GMT Reports for District (or Undistricted) District 106 D DENMARK







### 2011-2012 GMT Reports for District (or Undistricted) District 106 D FAROE







## T)

0 -2

-6

Status Quo Clubs

Jul/Aug/Sep

Total Status Quo Members

### 2011-2012 GMT Reports for District (or Undistricted) District 106 D GR