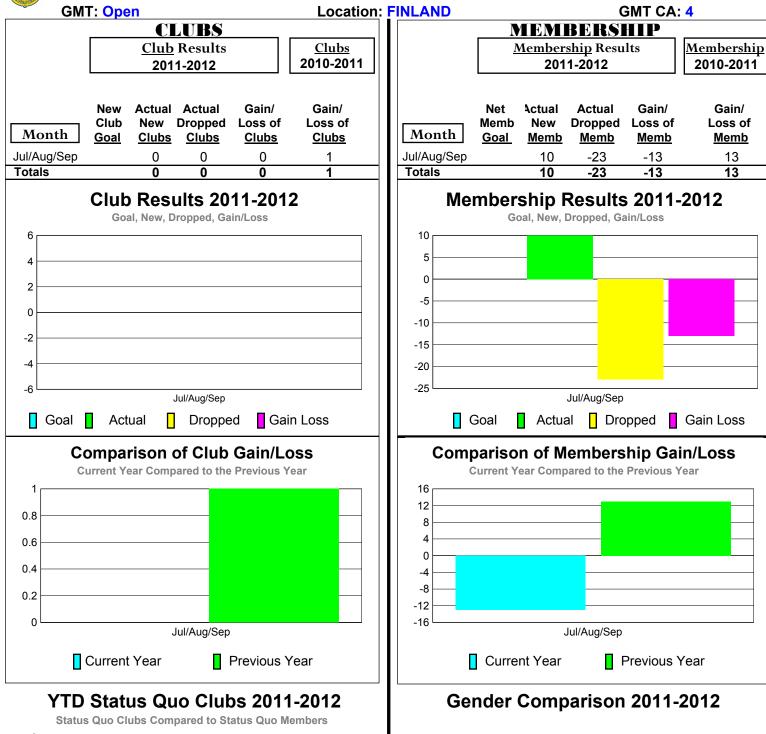

1-2012 GMT Reports for District (or Undistricted) District 106 C







### 2011-2012 GMT Reports for District (or Undistricted) District 106 D DENMARK







### 2011-2012 GMT Reports for District (or Undistricted) District 106 D FAROE







## T)

0 -2

-6

Status Quo Clubs

Jul/Aug/Sep

Total Status Quo Members

### 2011-2012 GMT Reports for District (or Undistricted) District 106 D GREENLAND



Jul/Aug/Sep

Female

Male

### 2011-2012 GMT Reports for District (or Undistricted) District 107 A ALAND IS





Status Quo Clubs Total Status Quo Members



### 2011-2012 GMT Reports for District (or Undistricted) District 107 A FINLAND







### 2011-2012 GMT Reports for District (or Undistricted) District 107 B







### 2011-2012 GMT Reports for District (or Undistricted) District 107 C







### 2011-2012 GMT Reports for District (or Undistricted) District 107 D







### 2011-2012 GMT Reports for District (or Undistricted) District 107 E







### 2011-2012 GMT Reports for District (or Undistricted) District 107 F





### Total Status Quo Members



4

2

0 -2

-6

Status Quo Clubs

Jul/Aug/Sep

Total Status Quo Members

### 2011-2012 GMT Reports for District (or Undistricted) District 107 G





### 2011-2012 GMT Reports for District (or Undistricted) District 107 H







### 2011-2012 GMT Reports for District (or Undistricted) District 107 I







2

0 -2

-6

Status Quo Clubs

Jul/Aug/Sep

Total Status Quo Members

### 2011-2012 GMT Reports for District (or Undistricted) District 107 K



9%

Male

91%

Female

Jul/Aug/Sep

### 2011-2012 GMT Reports for District