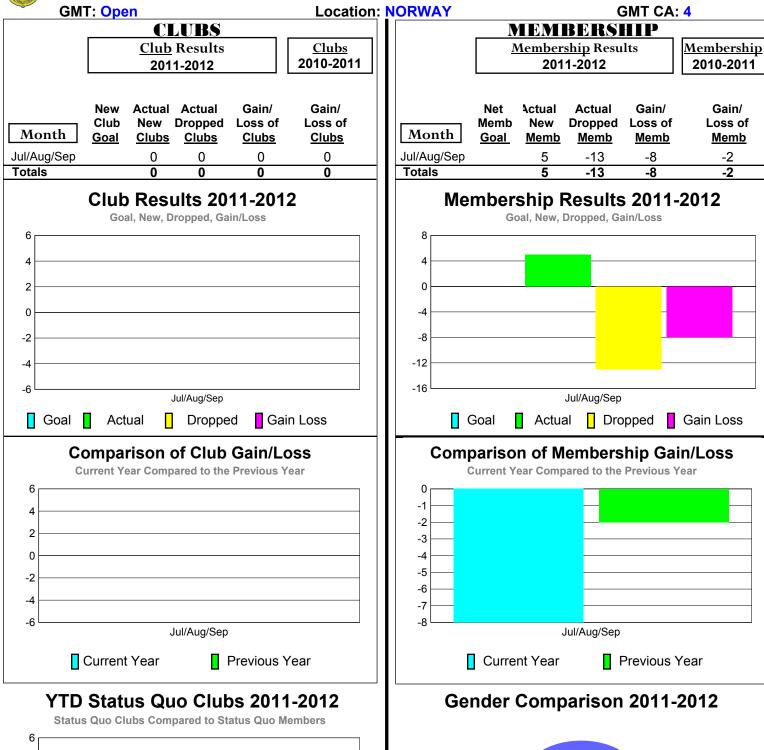

011-2012 GMT Reports for District (or Undistricted) District 101 S



18%

Male

Jul/Aug/Sep

Female

### 2011-2012 GMT Reports for District (or Undistricted) District 101SM







### 2011-2012 GMT Reports for District (or Undistricted) District 101SV







### 2011-2012 GMT Reports for District (or Undistricted) District 101 U







### 2011-2012 GMT Reports for District (or Undistricted) District 101VG







### 2011-2012 GMT Reports for District (or Undistricted) District 104 A







### 2011-2012 GMT Reports for District (or Undistricted) District 104 B







### 2011-2012 GMT Reports for District (or Undistricted) District 104 C







4

2 0 -2

-6

Status Quo Clubs

Jul/Aug/Sep

Total Status Quo Members

### 2011-2012 GMT Reports for District (or Undistricted) District 104 D



89%

Female

Jul/Aug/Sep

Male

### 2011-2012 GMT Reports for District (or Undistricted) District 104 E







### 2011-2012 GMT Reports for District (or Undistricted) District 104 F







### 2011-2012 GMT Reports for District (or Undistricted) District 104 G







### 2011-2012 GMT Reports for District (or Undistricted) District 104 H







### 2011-2012 GMT Reports for District (or Undistricted) District 104 J







### 2011-2012 GMT Reports for District (or Undistricted) District 104 K







### 2011-2012 GMT Reports for District (or Undistricted) District 106 A







### 2011-2012 GMT Reports for District (or Undistricted) District 106 B







### 2011-2012 GMT Reports for District (or Undistricted) District 106 C







### 2011-2012 GMT Reports for District (or Undistricted