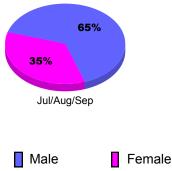

) District 107 H







### 2011-2012 GMT Reports for District (or Undistricted) District 107 I







2

0 -2

-6

Status Quo Clubs

Jul/Aug/Sep

Total Status Quo Members

### 2011-2012 GMT Reports for District (or Undistricted) District 107 K



9%

Male

91%

Female

Jul/Aug/Sep

### 2011-2012 GMT Reports for District (or Undistricted) District 107 L







### 2011-2012 GMT Reports for District (or Undistricted) District 107 M







### 2011-2012 GMT Reports for District (or Undistricted) District 107 N







### 2011-2012 GMT Reports for District (or Undistricted) District 107 O







### 2011-2012 GMT Reports for District (or Undistricted) District 109 A







### 2011-2012 GMT Reports for District (or Undistricted) District 109 B





Status Quo Clubs

Total Status Quo Members