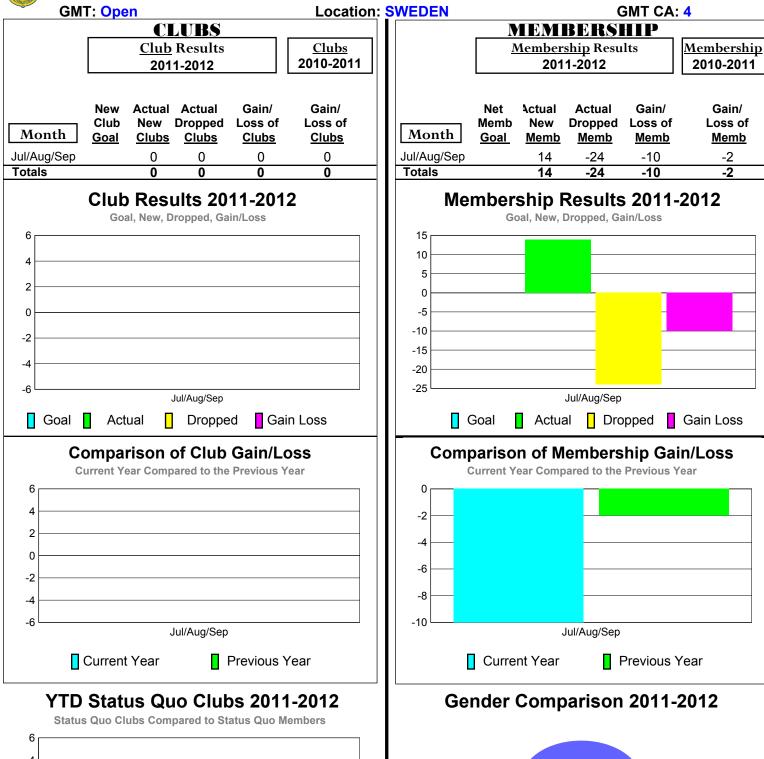

### 2011-2012 GMT Reports for District (or Undistricted) District 101 B







### 2011-2012 GMT Reports for District (or Undistricted) District 101GD







### 2011-2012 GMT Reports for District (or Undistricted) District 101 N







### 2011-2012 GMT Reports for District (or Undistricted) District 101 A







### 2011-2012 GMT Reports for District (or Undistricted) District 101 P





# 11% 89%

Jul/Aug/Sep

Male

Female

2

0 -2

-6

Status Quo Clubs

Jul/Aug/Sep

Total Status Quo Members

### 2011-2012 GMT Reports for District (or Undistricted) District 101 S



18%

Male

Jul/Aug/Sep

Female

### 2011-2012 GMT Reports for District (or Undistricted) District 101SM







### 2011-2012 GMT Reports for District (or Undistricted) District 101SV







### 2011-2012 GMT Reports for District (or Undistricted) District 101 U







### 2011-2012 GMT Reports fo