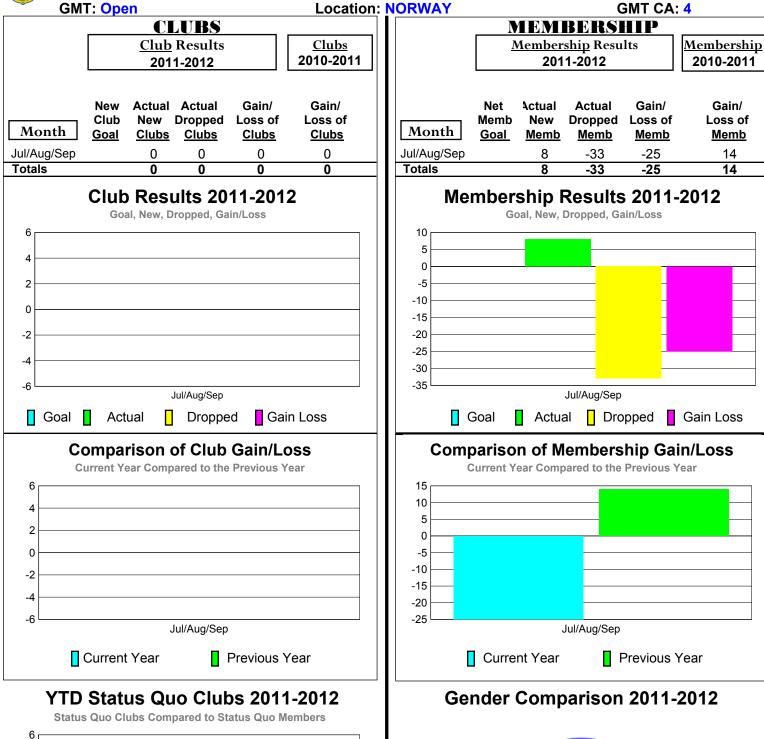

011-2012 GMT Reports for District (or Undistricted) District 101SV







### 2011-2012 GMT Reports for District (or Undistricted) District 101 U







### 2011-2012 GMT Reports for District (or Undistricted) District 101VG







### 2011-2012 GMT Reports for District (or Undistricted) District 104 A







### 2011-2012 GMT Reports for District (or Undistricted) District 104 B







### 2011-2012 GMT Reports for District (or Undistricted) District 104 C







4

2 0 -2

-6

Status Quo Clubs

Jul/Aug/Sep

Total Status Quo Members

### 2011-2012 GMT Reports for District (or Undistricted) District 104 D



89%

Female

Jul/Aug/Sep

Male

### 2011-2012 GMT Reports for District (or Undistricted) District 104 E







### 2011-2012 GMT Reports for District (or Undistricted) District 104 F







### 2011-2012 GMT Reports for District (or Undistricted) District 104 G







### 2011-2012 GMT Reports for District (or Undistricted) District 104 H







### 2011-2012 GMT Reports for District (or Undistricted) District 104 J







### 2011-2012 GMT Reports for District (or Undistricted) District 104 K







### 2011-2012 GMT Reports for District (or Undistricted) District 106 A







### 2011-2012 GMT Reports for District (or Undistricted) District 106 B







### 2011-2012 GMT Reports for District (or Undistricted) District 106 C







### 2011-2012 GMT Reports for District (or Undistricted) District 106 D DENMARK







### 2011-2012 GMT Reports for District (or Undistricted) District 106 D FAROE







## T)

0 -2

-6

Status Quo Clubs

Jul/Aug/Sep

Total Status Quo Memb