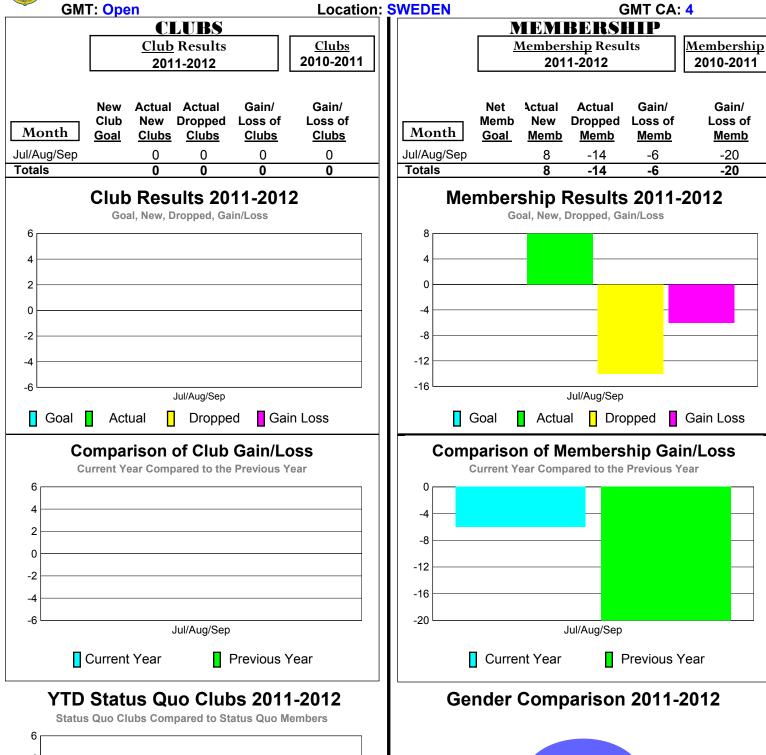

### 2011-2012 GMT Reports for District (or Undistricted) District 101 B







### 2011-2012 GMT Reports for District (or Undistricted) District 101GD







### 2011-2012 GMT Reports for District (or Undistricted) District 101 N







### 2011-2012 GMT Reports for District (or Undistricted) District 101 A







### 2011-2012 GMT Reports for District (or Undistricted) District 101 P





# 11% 89%

Jul/Aug/Sep

Male

Female

2

0 -2

-6

Status Quo Clubs

Jul/Aug/Sep

Total Status Quo Members

### 2011-2012 GMT Reports for District (or Undistricted) District 101 S



18%

Male

Jul/Aug/Sep

Female

### 2011-2012 GMT Reports for District (or Undistricted) District 101SM







### 2011-2012 GMT Reports for District (or Undistricted) District 101SV







### 2011-2012 GMT Reports for District (or Undistricted) District 101 U







### 2011-2012 GMT Reports for District (or Undistricted) District 101VG







### 2011-2012 GMT Reports for District (or Undistricted) District 104 A







### 2011-2012 GMT Reports for District (or Undistricted) District 104 B







### 2011-2012 GMT Reports for District (or Undistricted) District 104 C







4

2 0 -2

-6

Status Quo Clubs

Jul/Aug/Sep

Total Status Quo Members

### 2011-2012 GMT Reports for District (or Undistricted) District 104 D



89%

Female

Jul/Aug/Sep

Male

### 2011-2012 GMT Reports for District (or Undistricted) District 104 E







### 2011-2012 GMT Reports for District (or Undistricted) Distr