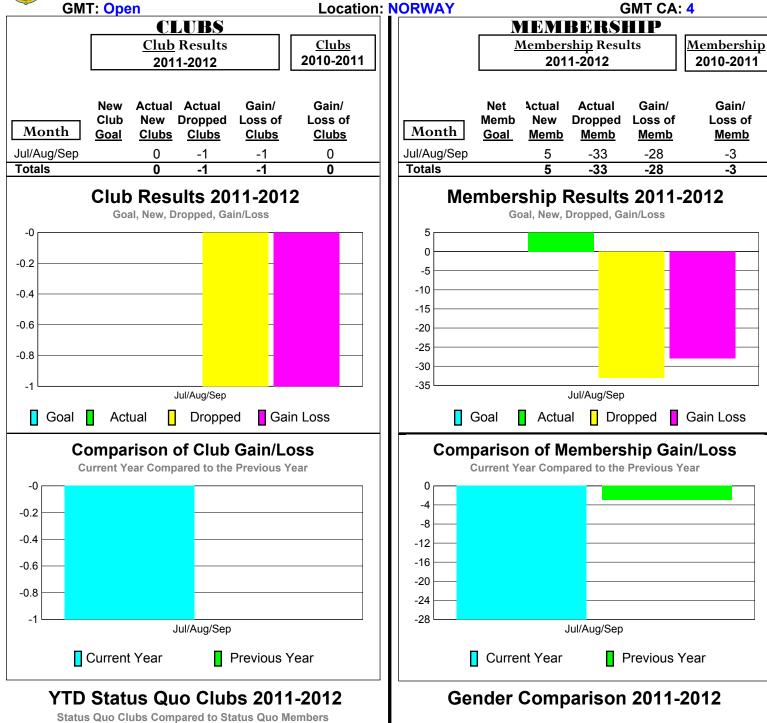

011-2012 GMT Reports for District (or Undistricted) District 101VG







### 2011-2012 GMT Reports for District (or Undistricted) District 104 A







### 2011-2012 GMT Reports for District (or Undistricted) District 104 B







### 2011-2012 GMT Reports for District (or Undistricted) District 104 C







4

2 0 -2

-6

Status Quo Clubs

Jul/Aug/Sep

Total Status Quo Members

### 2011-2012 GMT Reports for District (or Undistricted) District 104 D



89%

Female

Jul/Aug/Sep

Male

### 2011-2012 GMT Reports for District (or Undistricted) District 104 E







### 2011-2012 GMT Reports for District (or Undistricted) District 104 F







### 2011-2012 GMT Reports for District (or Undistricted) District 104 G







### 2011-2012 GMT Reports for District (or Undistricted) District 104 H







### 2011-2012 GMT Reports for District (or Undistricted) District 104 J







### 2011-2012 GMT Reports for District (or Undistricted) District 104 K







### 2011-2012 GMT Reports for District (or Undistricted) District 106 A







### 2011-2012 GMT Reports for District (or Undistricted) District 106 B







### 2011-2012 GMT Reports for District (or Undistricted) District 106 C







### 2011-2012 GMT Reports for District (or Undistricted) District 106 D DENMARK







### 2011-2012 GMT Reports for District (or Undistricted) District 106 D FAROE







## T)

0 -2

-6

Status Quo Clubs

Jul/Aug/Sep

Total Status Quo Members

### 2011-2012 GMT Reports for District (or Undistricted) District 106 D GREENLAND



Jul/Aug/Sep

Female

Male

### 2011-2012 GMT Reports for District (o