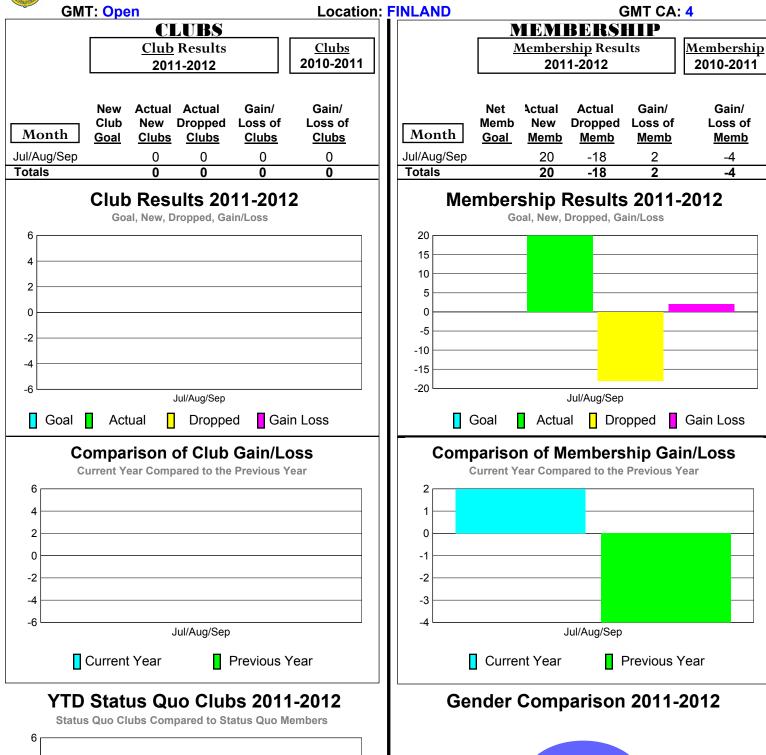

1-2012 GMT Reports for District (or Undistricted) District 106 B







### 2011-2012 GMT Reports for District (or Undistricted) District 106 C







### 2011-2012 GMT Reports for District (or Undistricted) District 106 D DENMARK







### 2011-2012 GMT Reports for District (or Undistricted) District 106 D FAROE







## T)

0 -2

-6

Status Quo Clubs

Jul/Aug/Sep

Total Status Quo Members

### 2011-2012 GMT Reports for District (or Undistricted) District 106 D GREENLAND



Jul/Aug/Sep

Female

Male

### 2011-2012 GMT Reports for District (or Undistricted) District 107 A ALAND IS





Status Quo Clubs Total Status Quo Members



### 2011-2012 GMT Reports for District (or Undistricted) District 107 A FINLAND







### 2011-2012 GMT Reports for District (or Undistricted) District 107 B







### 2011-2012 GMT Reports for District (or Undistricted) District 107 C







### 2011-2012 GMT Reports for District (or Undistricted) District 107 D







### 2011-2012 GMT Reports for District (or Undistricted) District 107 E







### 2011-2012 GMT Reports for District (or Undistricted) District 107 F





### Total Status Quo Members



4

2

0 -2

-6

Status Quo Clubs

Jul/Aug/Sep

Total Status Quo Members

### 2011-2012 GMT Reports for District (or Undistricted) District 107 G





### 2011-2012 GMT Reports for District (or Undistricted) District 107 H







### 2011-2012 GMT Reports for District (or Undistricted) District 107 I







2

0 -2

-6

Status Quo Clubs

Jul/Aug/Sep

Total Status Quo Members

### 2011-2012 GMT Reports for District (or Undistricted) District 107