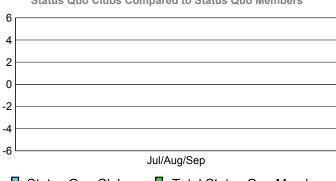

2012 GMT Reports for District (or Undistricted) District 107 H







### 2011-2012 GMT Reports for District (or Undistricted) District 107 I







2

0 -2

-6

Status Quo Clubs

Jul/Aug/Sep

Total Status Quo Members

### 2011-2012 GMT Reports for District (or Undistricted) District 107 K



9%

Male

91%

Female

Jul/Aug/Sep

### 2011-2012 GMT Reports for District (or Undistricted) District 107 L







### 2011-2012 GMT Reports for District (or Undistricted) District 107 M







### 2011-2012 GMT Reports for District (or Undistricted) District 107 N







### 2011-2012 GMT Reports for District (or Undistricted) District 107 O







### 2011-2012 GMT Reports for District (or Undistricted) District 109 A







### 2011-2012 GMT Reports for District (or Undistricted) District 109 B





Status Quo Clubs

Total Status Quo Members