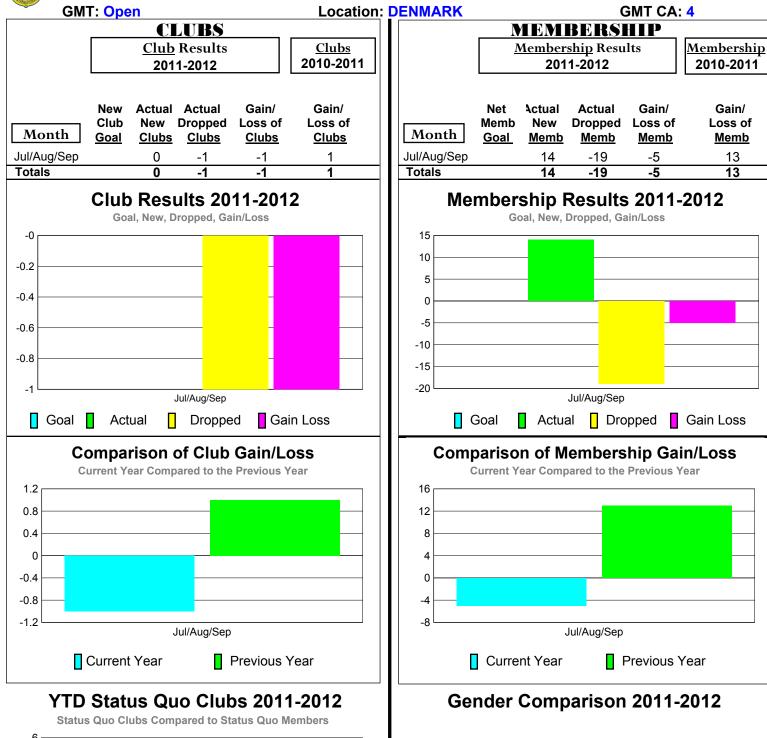

Male

### 2011-2012 GMT Reports for District (or Undistricted) District 104 E







### 2011-2012 GMT Reports for District (or Undistricted) District 104 F







### 2011-2012 GMT Reports for District (or Undistricted) District 104 G







### 2011-2012 GMT Reports for District (or Undistricted) District 104 H







### 2011-2012 GMT Reports for District (or Undistricted) District 104 J







### 2011-2012 GMT Reports for District (or Undistricted) District 104 K







### 2011-2012 GMT Reports for District (or Undistricted) District 106 A







### 2011-2012 GMT Reports for District (or Undistricted) District 106 B







### 2011-2012 GMT Reports for District (or Undistricted) District 106 C







### 2011-2012 GMT Reports for District (or Undistricted) District 106 D DENMARK







### 2011-2012 GMT Reports for District (or Undistricted) District 106 D FAROE







## T)

0 -2

-6

Status Quo Clubs

Jul/Aug/Sep

Total Status Quo Members

### 2011-2012 GMT Reports for District (or Undistricted) District 106 D GREENLAND



Jul/Aug/Sep

Female

Male

### 2011-2012 GMT Reports for District (or Undistricted) District 107 A ALAND IS





Status Quo Clubs Total Status Quo Members



### 2011-2012 GMT Reports for District (or Undistricted) District 107 A FINLAND







### 2011-2012 GMT Reports for District (or Undistricted) District 107 B







### 2011-2012 GMT Reports for District (or Undistricted) District 107 C







### 2011-2012 GMT Reports for District (or Undistricted) District 107 D







### 2011-2012 GMT Reports for District (or Undistricted) District 10