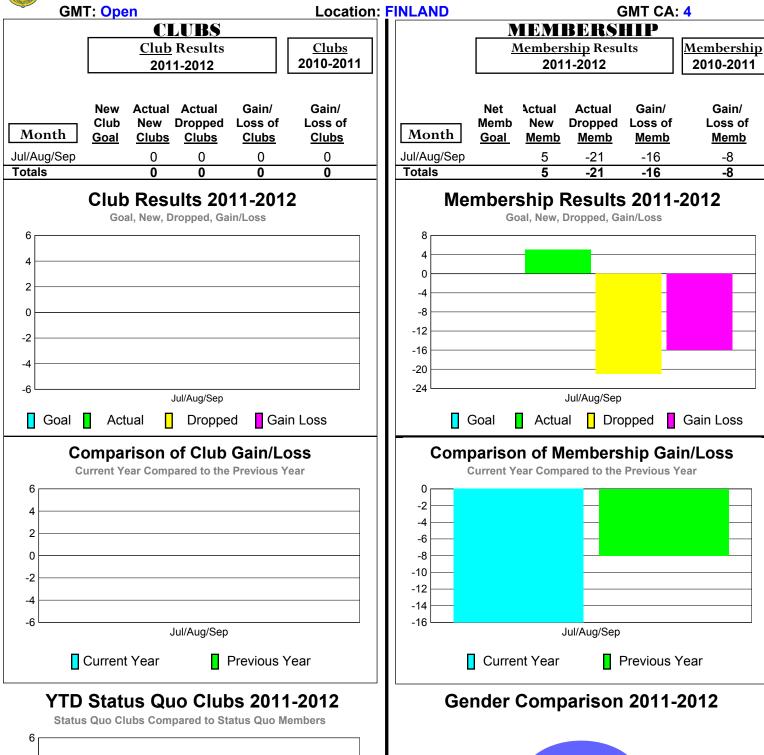

107 A ALAND IS





Status Quo Clubs Total Status Quo Members



### 2011-2012 GMT Reports for District (or Undistricted) District 107 A FINLAND







### 2011-2012 GMT Reports for District (or Undistricted) District 107 B







### 2011-2012 GMT Reports for District (or Undistricted) District 107 C







### 2011-2012 GMT Reports for District (or Undistricted) District 107 D







### 2011-2012 GMT Reports for District (or Undistricted) District 107 E







### 2011-2012 GMT Reports for District (or Undistricted) District 107 F





### Total Status Quo Members



4

2

0 -2

-6

Status Quo Clubs

Jul/Aug/Sep

Total Status Quo Members

### 2011-2012 GMT Reports for District (or Undistricted) District 107 G





### 2011-2012 GMT Reports for District (or Undistricted) District 107 H







### 2011-2012 GMT Reports for District (or Undistricted) District 107 I







2

0 -2

-6

Status Quo Clubs

Jul/Aug/Sep

Total Status Quo Members

### 2011-2012 GMT Reports for District (or Undistricted) District 107 K



9%

Male

91%

Female

Jul/Aug/Sep

### 2011-2012 GMT Reports for District (or Undistricted) District 107 L







### 2011-2012 GMT Reports for District (or Undistricted) District 107 M







### 2011-2012 GMT Reports for District (or Undistricted) District 107 N







### 2011-2012 GMT Reports for District (or Undistricted) District 107 O







### 2011-2012 GMT Reports for District (or Undistricted) District 109 A







### 2011-2012 GMT Reports for District (or Undistricted) District 109 B





Status Quo Clubs

Total Status Quo Members