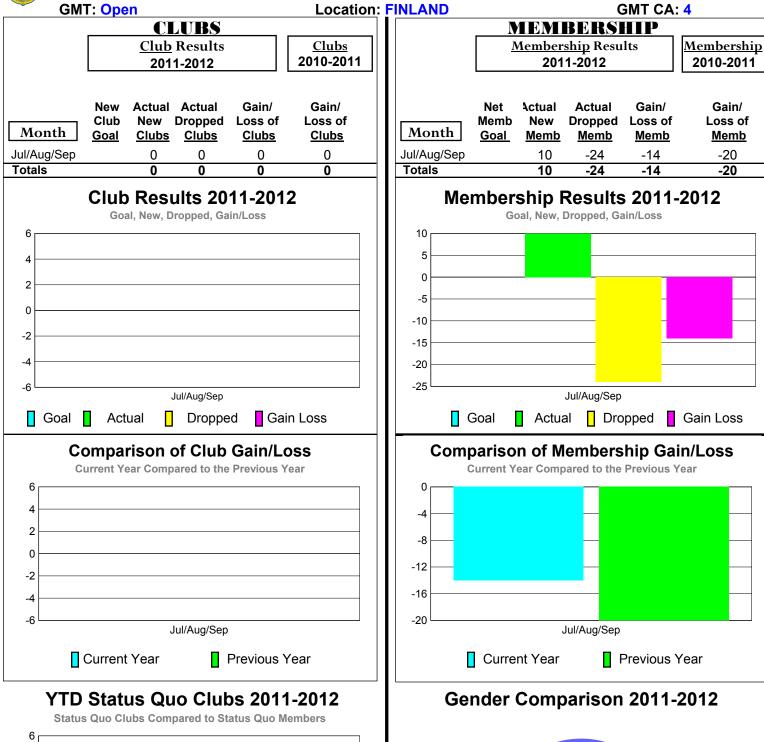

District (or Undistricted) District 107 E







### 2011-2012 GMT Reports for District (or Undistricted) District 107 F





### Total Status Quo Members



4

2

0 -2

-6

Status Quo Clubs

Jul/Aug/Sep

Total Status Quo Members

### 2011-2012 GMT Reports for District (or Undistricted) District 107 G





### 2011-2012 GMT Reports for District (or Undistricted) District 107 H







### 2011-2012 GMT Reports for District (or Undistricted) District 107 I







2

0 -2

-6

Status Quo Clubs

Jul/Aug/Sep

Total Status Quo Members

### 2011-2012 GMT Reports for District (or Undistricted) District 107 K



9%

Male

91%

Female

Jul/Aug/Sep

### 2011-2012 GMT Reports for District (or Undistricted) District 107 L







### 2011-2012 GMT Reports for District (or Undistricted) District 107 M







### 2011-2012 GMT Reports for District (or Undistricted) District 107 N







### 2011-2012 GMT Reports for District (or Undistricted) District 107 O







### 2011-2012 GMT Reports for District (or Undistricted) District 109 A







### 2011-2012 GMT Reports for District (or Undistricted) District 109 B





Status Quo Clubs

Total Status Quo Members