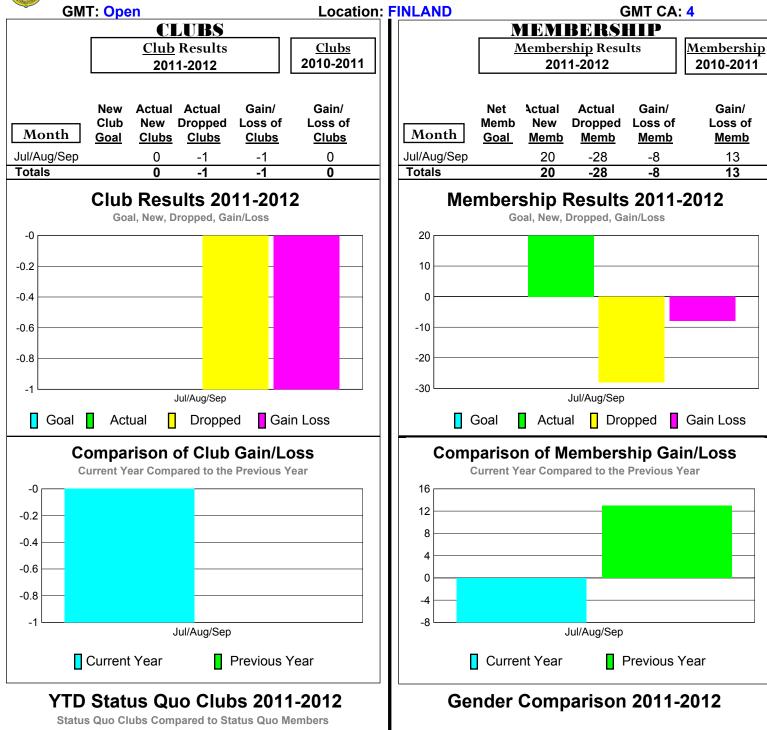

1-2012 GMT Reports for District (or Undistricted) District 106 A







### 2011-2012 GMT Reports for District (or Undistricted) District 106 B







### 2011-2012 GMT Reports for District (or Undistricted) District 106 C







### 2011-2012 GMT Reports for District (or Undistricted) District 106 D DENMARK







### 2011-2012 GMT Reports for District (or Undistricted) District 106 D FAROE







## T)

0 -2

-6

Status Quo Clubs

Jul/Aug/Sep

Total Status Quo Members

### 2011-2012 GMT Reports for District (or Undistricted) District 106 D GREENLAND



Jul/Aug/Sep

Female

Male

### 2011-2012 GMT Reports for District (or Undistricted) District 107 A ALAND IS





Status Quo Clubs Total Status Quo Members



### 2011-2012 GMT Reports for District (or Undistricted) District 107 A FINLAND







### 2011-2012 GMT Reports for District (or Undistricted) District 107 B







### 2011-2012 GMT Reports for District (or Undistricted) District 107 C







### 2011-2012 GMT Reports for District (or Undistricted) District 107 D







### 2011-2012 GMT Reports for District (or Undistricted) District 107 E







### 2011-2012 GMT Reports for District (or Undistricted) District 107 F





### Total Status Quo Members



4

2

0 -2

-6

Status Quo Clubs

Jul/Aug/Sep

Total Status Quo Members

### 2011-2012 GMT Reports for District (or Undistricted) District 107 G





### 2011-2012 GMT Reports for District (or Undistricted) District 107 H







### 2011-2012 GMT Reports for District (or Undistricted) District 107 I







2

0 -2

-6

Status Quo Clubs

Jul/Aug/Sep

Total Status Quo