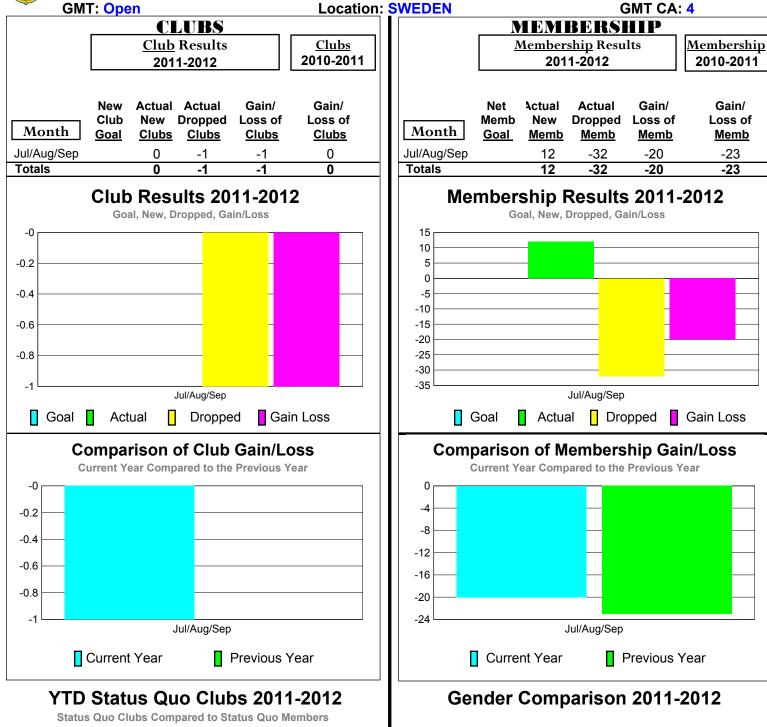

(or Undistricted) District 101GD







### 2011-2012 GMT Reports for District (or Undistricted) District 101 N







### 2011-2012 GMT Reports for District (or Undistricted) District 101 A







### 2011-2012 GMT Reports for District (or Undistricted) District 101 P





# 11% 89%

Jul/Aug/Sep

Male

Female

2

0 -2

-6

Status Quo Clubs

Jul/Aug/Sep

Total Status Quo Members

### 2011-2012 GMT Reports for District (or Undistricted) District 101 S



18%

Male

Jul/Aug/Sep

Female

### 2011-2012 GMT Reports for District (or Undistricted) District 101SM







### 2011-2012 GMT Reports for District (or Undistricted) District 101SV







### 2011-2012 GMT Reports for District (or Undistricted) District 101 U







### 2011-2012 GMT Reports for District (or Undistricted) District 101VG







### 2011-2012 GMT Reports for District (or Undistricted) District 104 A







### 2011-2012 GMT Reports for District (or Undistricted) District 104 B







### 2011-2012 GMT Reports for District (or Undistricted) District 104 C







4

2 0 -2

-6

Status Quo Clubs

Jul/Aug/Sep

Total Status Quo Members

### 2011-2012 GMT Reports for District (or Undistricted) District 104 D



89%

Female

Jul/Aug/Sep

Male

### 2011-2012 GMT Reports for District (or Undistricted) District 104 E







### 2011-2012 GMT Reports for District (or Undistricted) District 104 F







### 2011-2012 GMT Reports for District (or Undistricted) District 104 G







### 2011-2012 GMT Reports for District (or Undistricted) District 104 H







### 2011-2012 GMT Reports for District (or Undistricted) Distr