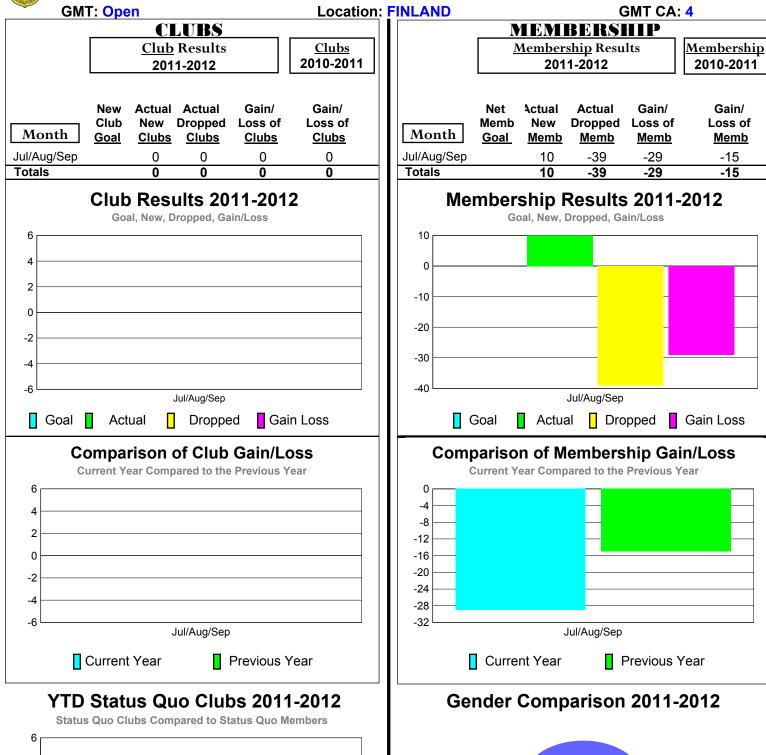

District (or Undistricted) District 107 D







### 2011-2012 GMT Reports for District (or Undistricted) District 107 E







### 2011-2012 GMT Reports for District (or Undistricted) District 107 F





### Total Status Quo Members



4

2

0 -2

-6

Status Quo Clubs

Jul/Aug/Sep

Total Status Quo Members

### 2011-2012 GMT Reports for District (or Undistricted) District 107 G





### 2011-2012 GMT Reports for District (or Undistricted) District 107 H







### 2011-2012 GMT Reports for District (or Undistricted) District 107 I







2

0 -2

-6

Status Quo Clubs

Jul/Aug/Sep

Total Status Quo Members

### 2011-2012 GMT Reports for District (or Undistricted) District 107 K



9%

Male

91%

Female

Jul/Aug/Sep

### 2011-2012 GMT Reports for District (or Undistricted) District 107 L







### 2011-2012 GMT Reports for District (or Undistricted) District 107 M







### 2011-2012 GMT Reports for District (or Undistricted) District 107 N







### 2011-2012 GMT Reports for District (or Undistricted) District 107 O







### 2011-2012 GMT Reports for District (or Undistricted) District 109 A







### 2011-2012 GMT Reports for District (or Undistricted) District 109 B





Status Quo Clubs

Total Status Quo Members