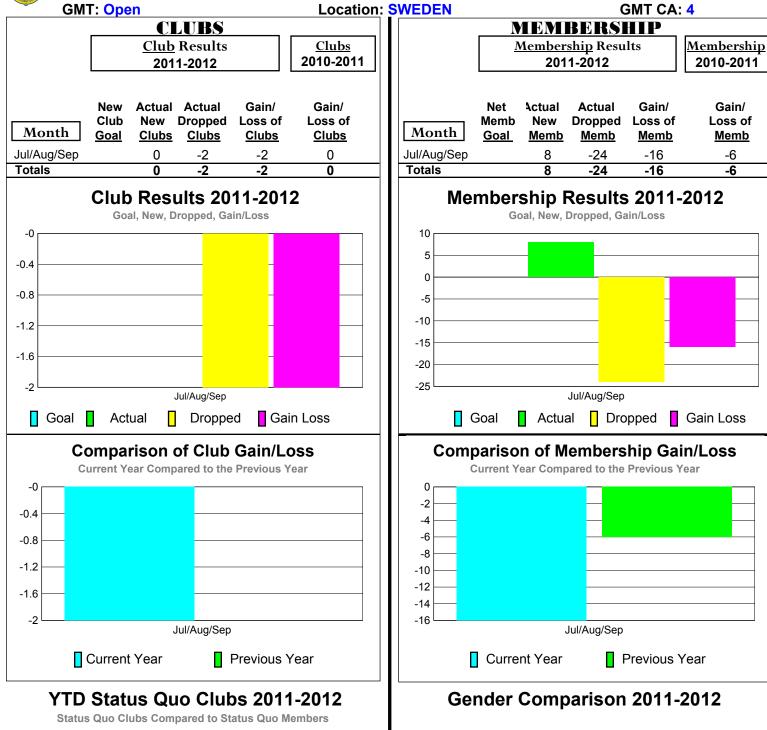

(or Undistricted) District 101 B







### 2011-2012 GMT Reports for District (or Undistricted) District 101GD







### 2011-2012 GMT Reports for District (or Undistricted) District 101 N







### 2011-2012 GMT Reports for District (or Undistricted) District 101 A







### 2011-2012 GMT Reports for District (or Undistricted) District 101 P





# 11% 89%

Jul/Aug/Sep

Male

Female

2

0 -2

-6

Status Quo Clubs

Jul/Aug/Sep

Total Status Quo Members

### 2011-2012 GMT Reports for District (or Undistricted) District 101 S



18%

Male

Jul/Aug/Sep

Female

### 2011-2012 GMT Reports for District (or Undistricted) District 101SM







### 2011-2012 GMT Reports for District (or Undistricted) District 101SV







### 2011-2012 GMT Reports for District (or Undistricted) District 101 U







### 2011-2012 GMT Reports for District (or Undistricted) District 101VG







### 2011-2012 GMT Reports for District (or Undistricted) District 104 A







### 2011-2012 GMT Reports for District (or Undistricted) District 104 B







### 2011-2012 GMT Reports for District (or Undistricted) District 104 C







4

2 0 -2

-6

Status Quo Clubs

Jul/Aug/Sep

Total Status Quo Members

### 2011-2012 GMT Reports for District (or Undistricted) District 104 D



89%

Female

Jul/Aug/Sep

Male

### 2011-2012 GMT Reports for District (or Undistricted) District 104 E







### 2011-2012 GMT Reports for District (or Undistricted) District 104 F







### 2011-2012 GMT Reports for District (or Undistricted) District 104 G







### 2011-2012 GMT Reports for District (or Undistricted) Distr