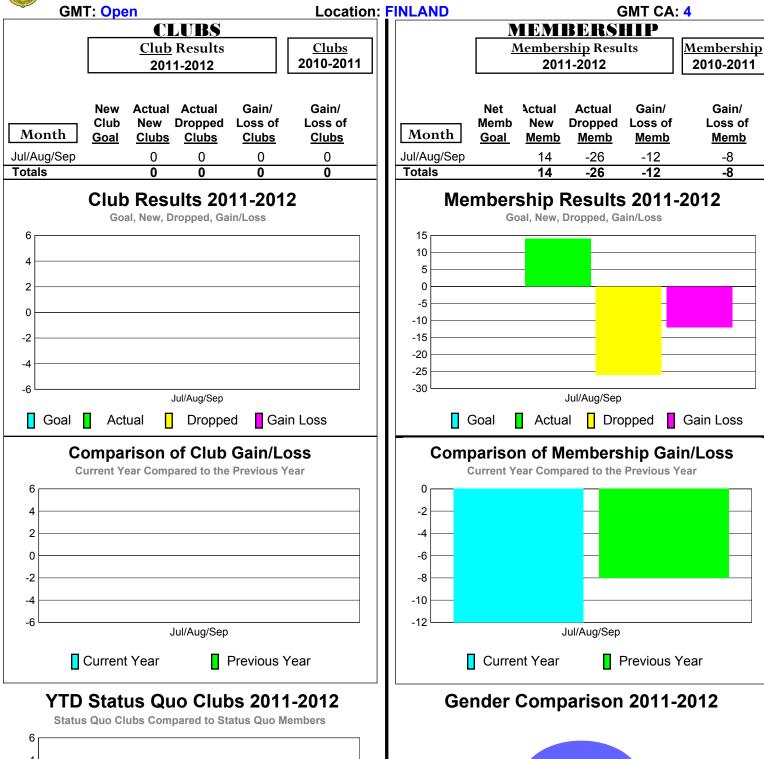

GMT Reports for District (or Undistricted) District 107 A FINLAND







### 2011-2012 GMT Reports for District (or Undistricted) District 107 B







### 2011-2012 GMT Reports for District (or Undistricted) District 107 C







### 2011-2012 GMT Reports for District (or Undistricted) District 107 D







### 2011-2012 GMT Reports for District (or Undistricted) District 107 E







### 2011-2012 GMT Reports for District (or Undistricted) District 107 F





### Total Status Quo Members



4

2

0 -2

-6

Status Quo Clubs

Jul/Aug/Sep

Total Status Quo Members

### 2011-2012 GMT Reports for District (or Undistricted) District 107 G





### 2011-2012 GMT Reports for District (or Undistricted) District 107 H







### 2011-2012 GMT Reports for District (or Undistricted) District 107 I







2

0 -2

-6

Status Quo Clubs

Jul/Aug/Sep

Total Status Quo Members

### 2011-2012 GMT Reports for District (or Undistricted) District 107 K



9%

Male

91%

Female

Jul/Aug/Sep

### 2011-2012 GMT Reports for District (or Undistricted) District 107 L







### 2011-2012 GMT Reports for District (or Undistricted) District 107 M







### 2011-2012 GMT Reports for District (or Undistricted) District 107 N







### 2011-2012 GMT Reports for District (or Undistricted) District 107 O







### 2011-2012 GMT Reports for District (or Undistricted) District 109 A







### 2011-2012 GMT Reports for District (or Undistricted) District 109 B





Status Quo Clubs

Total Status Quo Members