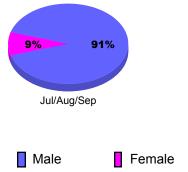

### 2011-2012 GMT Reports for District (or Undistricted) District 107 K

9%

Male

91%

Female

Jul/Aug/Sep