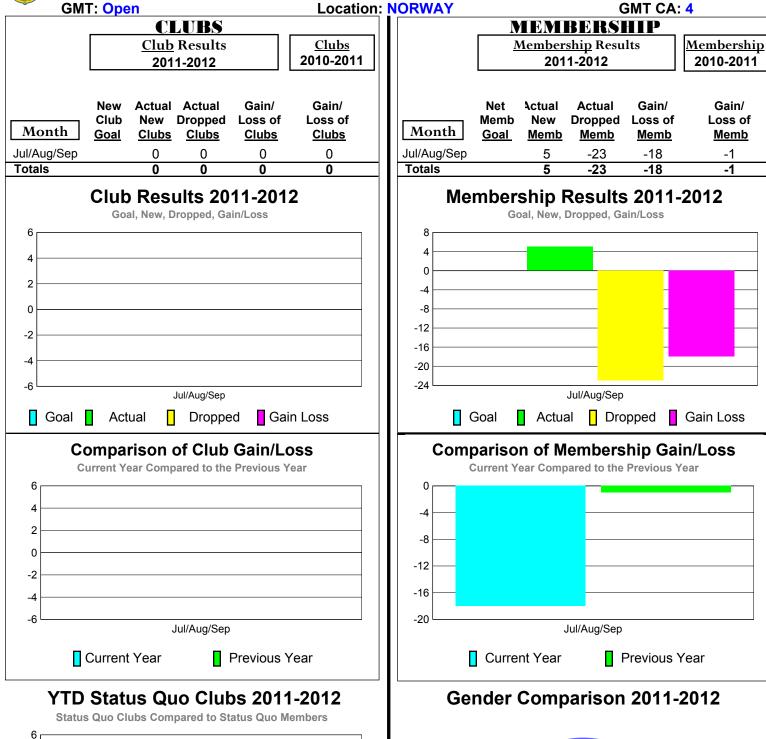

(or Undistricted) District 101 N







### 2011-2012 GMT Reports for District (or Undistricted) District 101 A







### 2011-2012 GMT Reports for District (or Undistricted) District 101 P





# 11% 89%

Jul/Aug/Sep

Male

Female

2

0 -2

-6

Status Quo Clubs

Jul/Aug/Sep

Total Status Quo Members

### 2011-2012 GMT Reports for District (or Undistricted) District 101 S



18%

Male

Jul/Aug/Sep

Female

### 2011-2012 GMT Reports for District (or Undistricted) District 101SM







### 2011-2012 GMT Reports for District (or Undistricted) District 101SV







### 2011-2012 GMT Reports for District (or Undistricted) District 101 U







### 2011-2012 GMT Reports for District (or Undistricted) District 101VG







### 2011-2012 GMT Reports for District (or Undistricted) District 104 A







### 2011-2012 GMT Reports for District (or Undistricted) District 104 B







### 2011-2012 GMT Reports for District (or Undistricted) District 104 C







4

2 0 -2

-6

Status Quo Clubs

Jul/Aug/Sep

Total Status Quo Members

### 2011-2012 GMT Reports for District (or Undistricted) District 104 D



89%

Female

Jul/Aug/Sep

Male

### 2011-2012 GMT Reports for District (or Undistricted) District 104 E







### 2011-2012 GMT Reports for District (or Undistricted) District 104 F







### 2011-2012 GMT Reports for District (or Undistricted) District 104 G







### 2011-2012 GMT Reports for District (or Undistricted) District 104 H







### 2011-2012 GMT Reports for District (or Undistricted) District 104 J







### 2011-2012 GMT Reports for District (or Undistricted) Distr