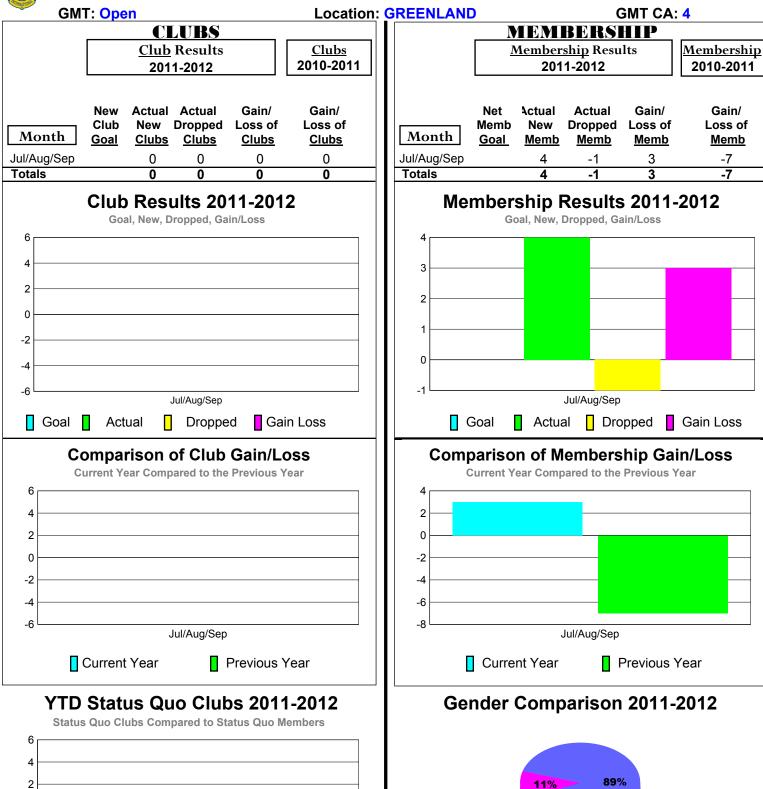

### 2011-2012 GMT Reports for District (or Undistricted) District 106 D GREENLAND

Jul/Aug/Sep

Female

Male

# 11% 89%

Jul/Aug/Sep

Male

Female

2

0 -2

-6

Status Quo Clubs