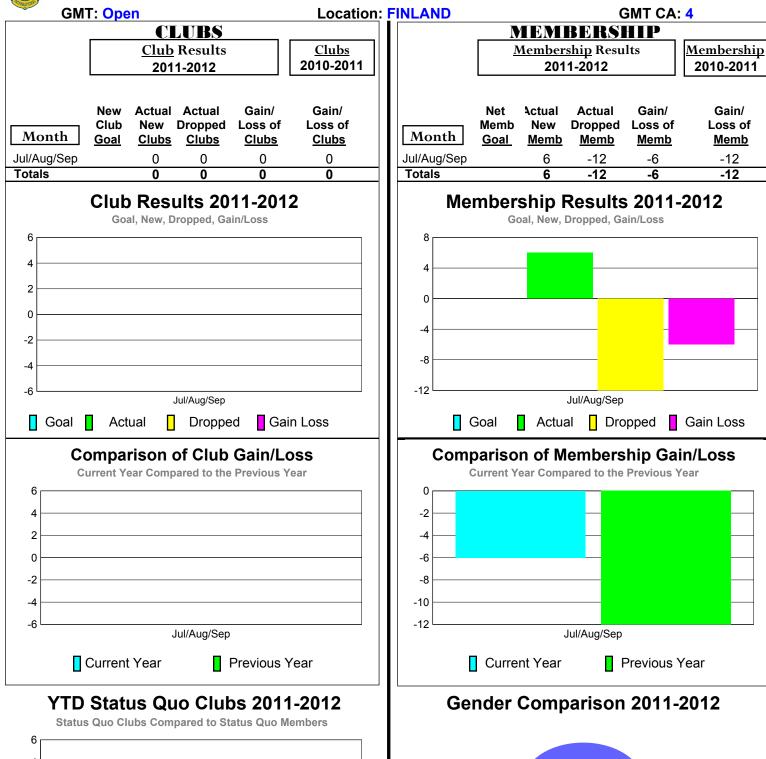

## T)

0 -2

-6

Status Quo Clubs

Jul/Aug/Sep

Total Status Quo Members

### 2011-2012 GMT Reports for District (or Undistricted) District 106 D GREENLAND



Jul/Aug/Sep

Female

Male

### 2011-2012 GMT Reports for District (or Undistricted) District 107 A ALAND IS





Status Quo Clubs Total Status Quo Members



### 2011-2012 GMT Reports for District (or Undistricted) District 107 A FINLAND







### 2011-2012 GMT Reports for District (or Undistricted) District 107 B







### 2011-2012 GMT Reports for District (or Undistricted) District 107 C







### 2011-2012 GMT Reports for District (or Undistricted) District 107 D







### 2011-2012 GMT Reports for District (or Undistricted) District 107 E







### 2011-2012 GMT Reports for District (or Undistricted) District 107 F





### Total Status Quo Members



4

2

0 -2

-6

Status Quo Clubs

Jul/Aug/Sep

Total Status Quo Members

### 2011-2012 GMT Reports for District (or Undistricted) District 107 G





### 2011-2012 GMT Reports for District (or Undistricted) District 107 H







### 2011-2012 GMT Reports for District (or Undistricted) District 107 I







2

0 -2

-6

Status Quo Clubs

Jul/Aug/Sep

Total Status Quo Members

### 2011-2012 GMT Reports for District (or Undistricted) District 107 K



9%

Male

91%

Female

Jul/Aug/Sep

### 2011-2012 GMT Reports for District (or Undistricted) District 107 L







### 2011-2012 GMT Reports for District (or Undistricted) District 107 M







### 2011-2012 GMT Reports for District (or Undistricted) District 107 N







### 2011-2012 GMT Reports for District