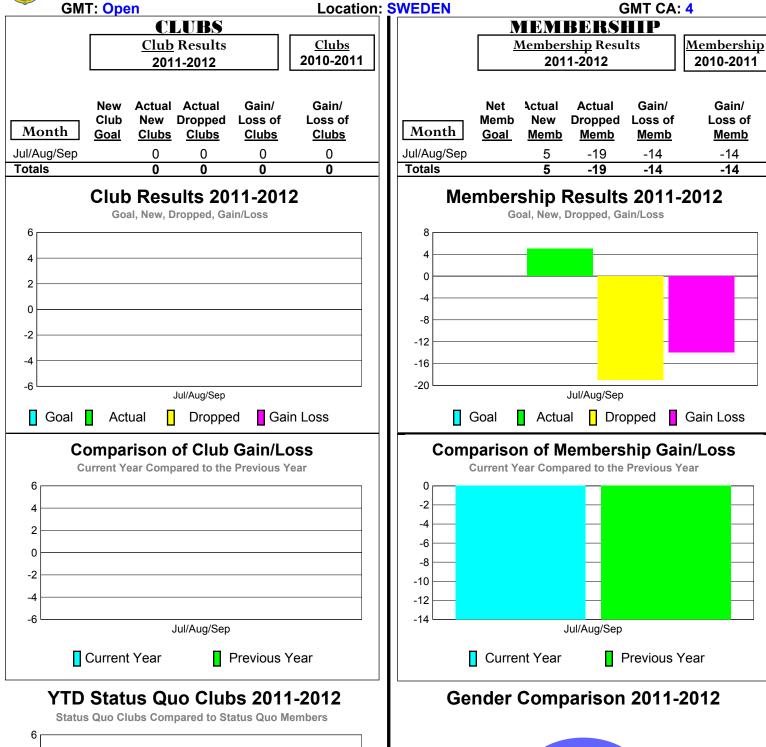

### 2011-2012 GMT Reports for District (or Undistricted) District 101 B







### 2011-2012 GMT Reports for District (or Undistricted) District 101GD







### 2011-2012 GMT Reports for District (or Undistricted) District 101 N







### 2011-2012 GMT Reports for District (or Undistricted) District 101 A







### 2011-2012 GMT Reports for District (or Undistricted) District 101 P





# 11% 89%

Jul/Aug/Sep

Male

Female

2

0 -2

-6

Status Quo Clubs

Jul/Aug/Sep

Total Status Quo Members

### 2011-2012 GMT Reports for District (or Undistricted) District 101 S



18%

Male

Jul/Aug/Sep

Female

### 2011-2012 GMT Reports for District (or Undistricted) District 101SM







### 2011-2012 GMT Reports for District (or Undistricted) District 101SV







### 2011-2012 GMT Reports for District (or Undistricted) District 101 U







### 2011-2012 GMT Reports for District (or Undistricted) District 101VG







### 2011-2012 GMT Reports fo