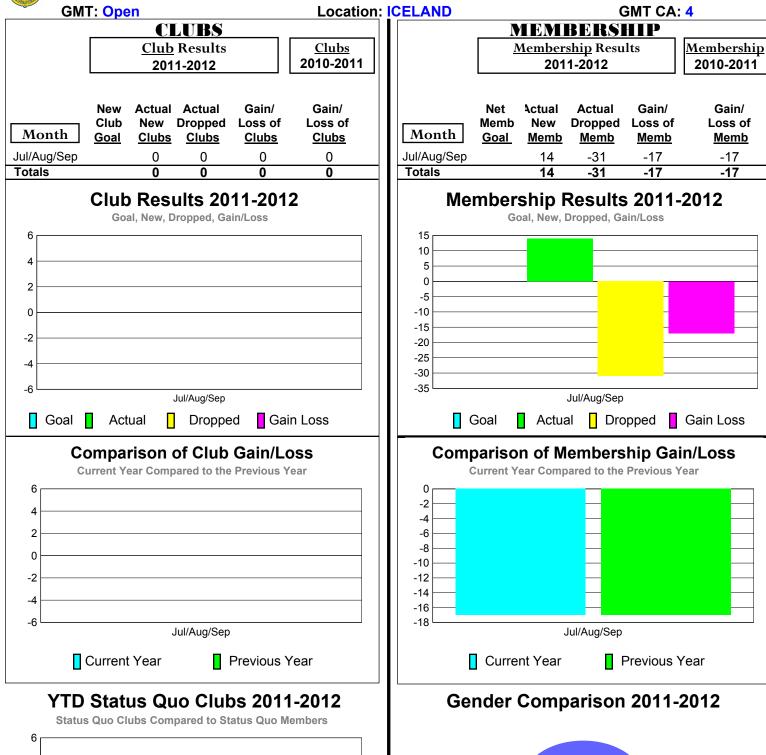

011-2012 GMT Reports for District (or Undistricted) District 107 G





### 2011-2012 GMT Reports for District (or Undistricted) District 107 H







### 2011-2012 GMT Reports for District (or Undistricted) District 107 I







2

0 -2

-6

Status Quo Clubs

Jul/Aug/Sep

Total Status Quo Members

### 2011-2012 GMT Reports for District (or Undistricted) District 107 K



9%

Male

91%

Female

Jul/Aug/Sep

### 2011-2012 GMT Reports for District (or Undistricted) District 107 L







### 2011-2012 GMT Reports for District (or Undistricted) District 107 M







### 2011-2012 GMT Reports for District (or Undistricted) District 107 N







### 2011-2012 GMT Reports for District (or Undistricted) District 107 O







### 2011-2012 GMT Reports for District (or Undistricted) District 109 A







### 2011-2012 GMT Reports for District (or Undistricted) District 109 B





Status Quo Clubs

Total Status Quo Members