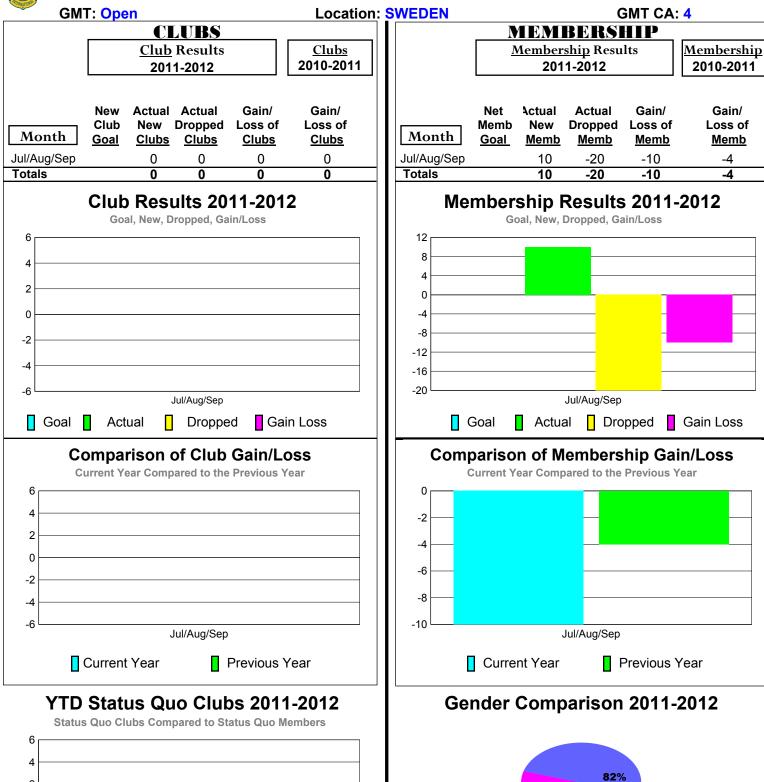

### 2011-2012 GMT Reports for District (or Undistricted) District 101 B







### 2011-2012 GMT Reports for District (or Undistricted) District 101GD







### 2011-2012 GMT Reports for District (or Undistricted) District 101 N







### 2011-2012 GMT Reports for District (or Undistricted) District 101 A







### 2011-2012 GMT Reports for District (or Undistricted) District 101 P





# 11% 89%

Jul/Aug/Sep

Male

Female

2

0 -2

-6

Status Quo Clubs

Jul/Aug/Sep

Total Status Quo Members

### 2011-2012 GMT Reports for District (or Undistricted) District 101 S



18%

Male

Jul/Aug/Sep

Female

### 2011-2012 GMT Reports for District (or Undistricted) District 101SM







### 2011-2012 GMT Reports for District (or Undistricted) District 101SV







### 2011-2012 GMT Reports for District (or Undistricted) District 101 U







### 2011-2012 GMT Reports for District (or Undistricted) District 101VG







### 2011-2012 GMT Reports for District (or Undistricted) District 104 A







### 2011-2012 GMT Reports for District (or Undistricted) District 104 B







### 2011-2012 GMT Reports for District (or Undistricted) District 104 C







4

2 0 -2

-6

Status Quo Clubs

Jul/Aug/Sep

Total Status Quo Members

### 2011-2012 GMT Reports for District (or Undistricted) District 104 D



89%

Female

Jul/Aug/Sep

Male

### 2011-2012 GMT Reports for Dist