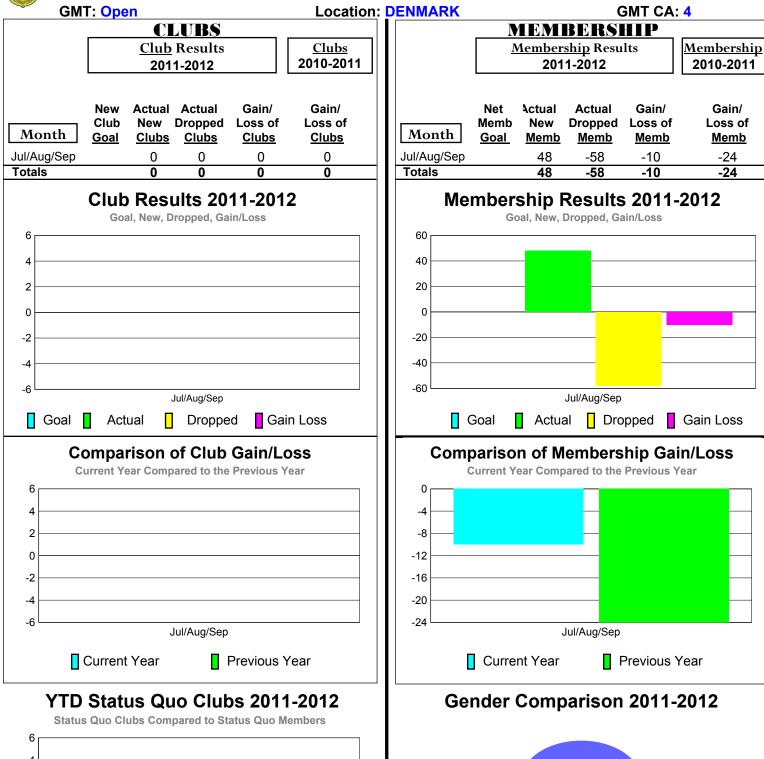

0 -2

-6

Status Quo Clubs

Jul/Aug/Sep

Total Status Quo Members

### 2011-2012 GMT Reports for District (or Undistricted) District 104 D



89%

Female

Jul/Aug/Sep

Male

### 2011-2012 GMT Reports for District (or Undistricted) District 104 E







### 2011-2012 GMT Reports for District (or Undistricted) District 104 F







### 2011-2012 GMT Reports for District (or Undistricted) District 104 G







### 2011-2012 GMT Reports for District (or Undistricted) District 104 H







### 2011-2012 GMT Reports for District (or Undistricted) District 104 J







### 2011-2012 GMT Reports for District (or Undistricted) District 104 K







### 2011-2012 GMT Reports for District (or Undistricted) District 106 A







### 2011-2012 GMT Reports for District (or Undistricted) District 106 B







### 2011-2012 GMT Reports for District (or Undistricted) District 106 C







### 2011-2012 GMT Reports for District (or Undistricted) District 106 D DENMARK







### 2011-2012 GMT Reports for District (or Undistricted) District 106 D FAROE







## T)

0 -2

-6

Status Quo Clubs

Jul/Aug/Sep

Total Status Quo Members

### 2011-2012 GMT Reports for District (or Undistricted) District 106 D GREENLAND



Jul/Aug/Sep

Female

Male

### 2011-2012 GMT Reports for District (or Undistricted) District 107 A ALAND IS





Status Quo Clubs Total Status Quo Members



### 2011-2012 GMT Reports for District (or Undistricted) District 107 A FINLAND







### 2011-2012 GMT Reports for District (or Undistricted) District 107 B







### 2011-2012 GMT Reports for District (or Undistricted) Dis